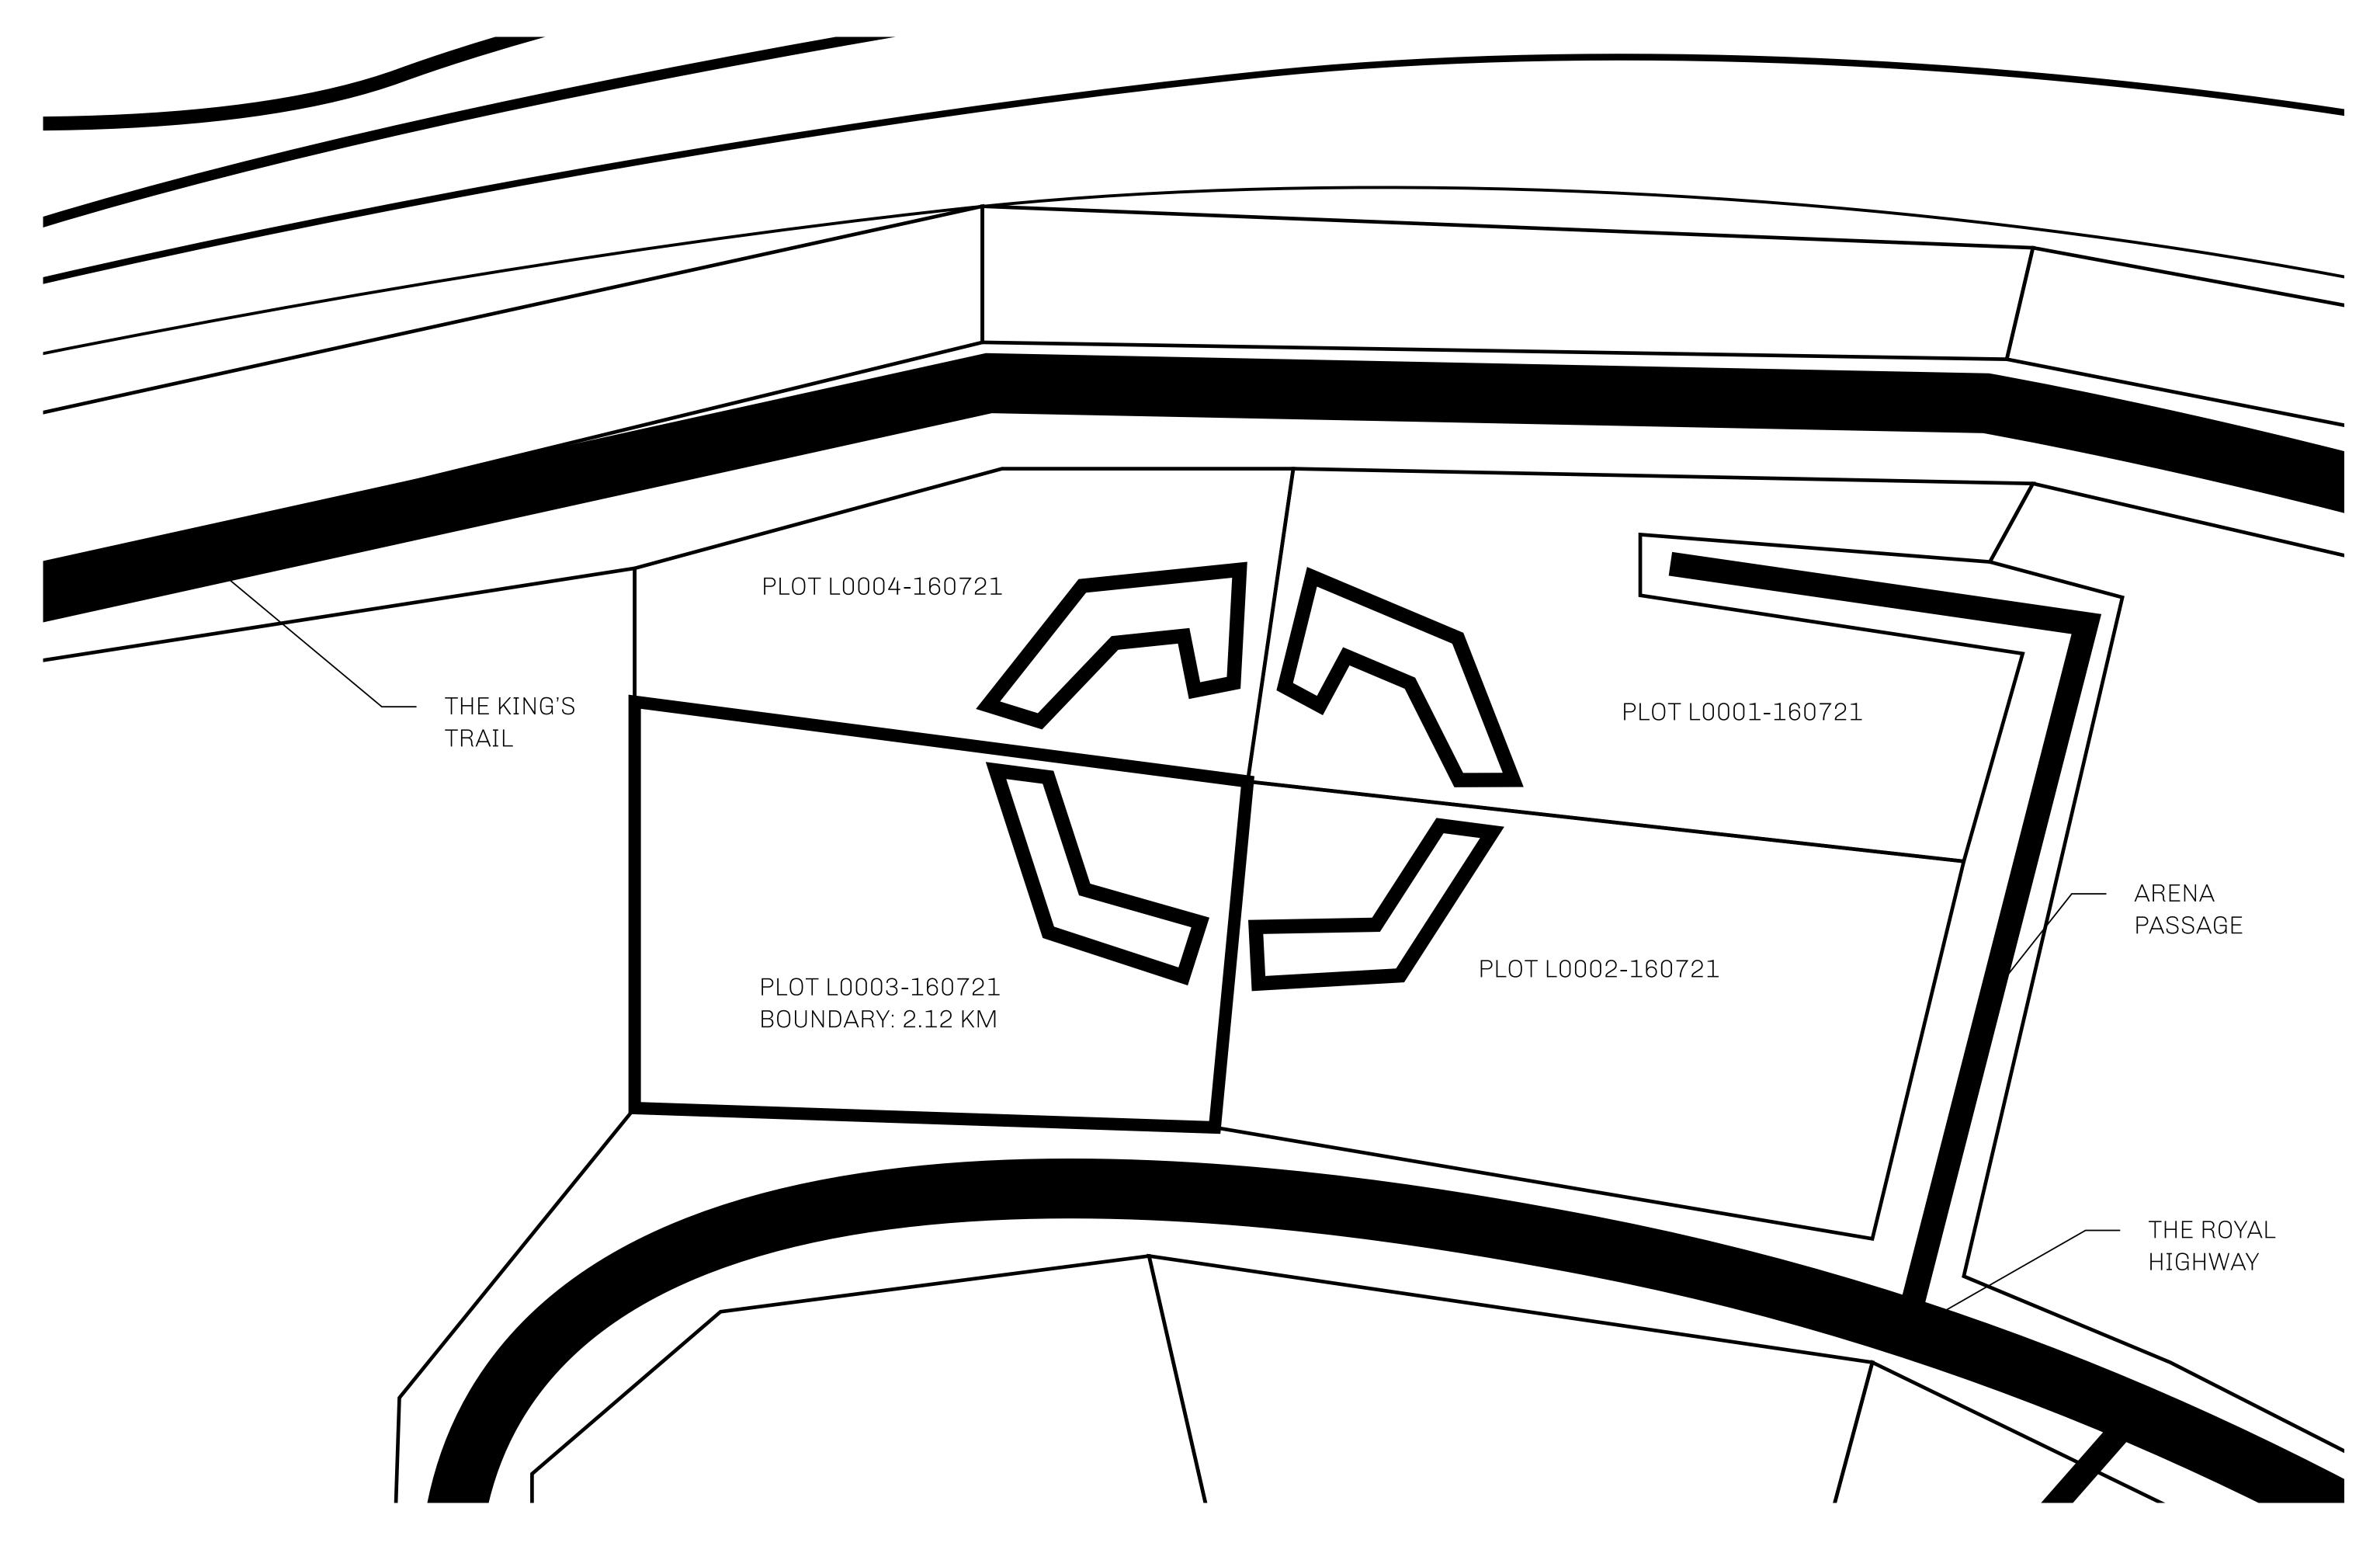

## GEOGRAPHY

COASTLINE 462.64 KM (287.47 MILES)

BORDERS OCEAN, ROYAUME DE SATOSHI, X BY SL & TERRITORIO LTT ST

HIGHEST POINT MOUNT ARES +8120 M

LOWEST POINT NFT PORT 0 M

PLOTS 2284 SCALE 1:50000

## H.M. LNFT Land Registry L0003-160721 ADMINISTRATIVE AREA THE GREAT EMPIRE ISSUED 16 July 2021 J. SCALE 1/50000 OWNER ENTITLEMENT Type P: List items for auction and receive the proceeds thereof (in USDC); Mint 4 NFT Stories