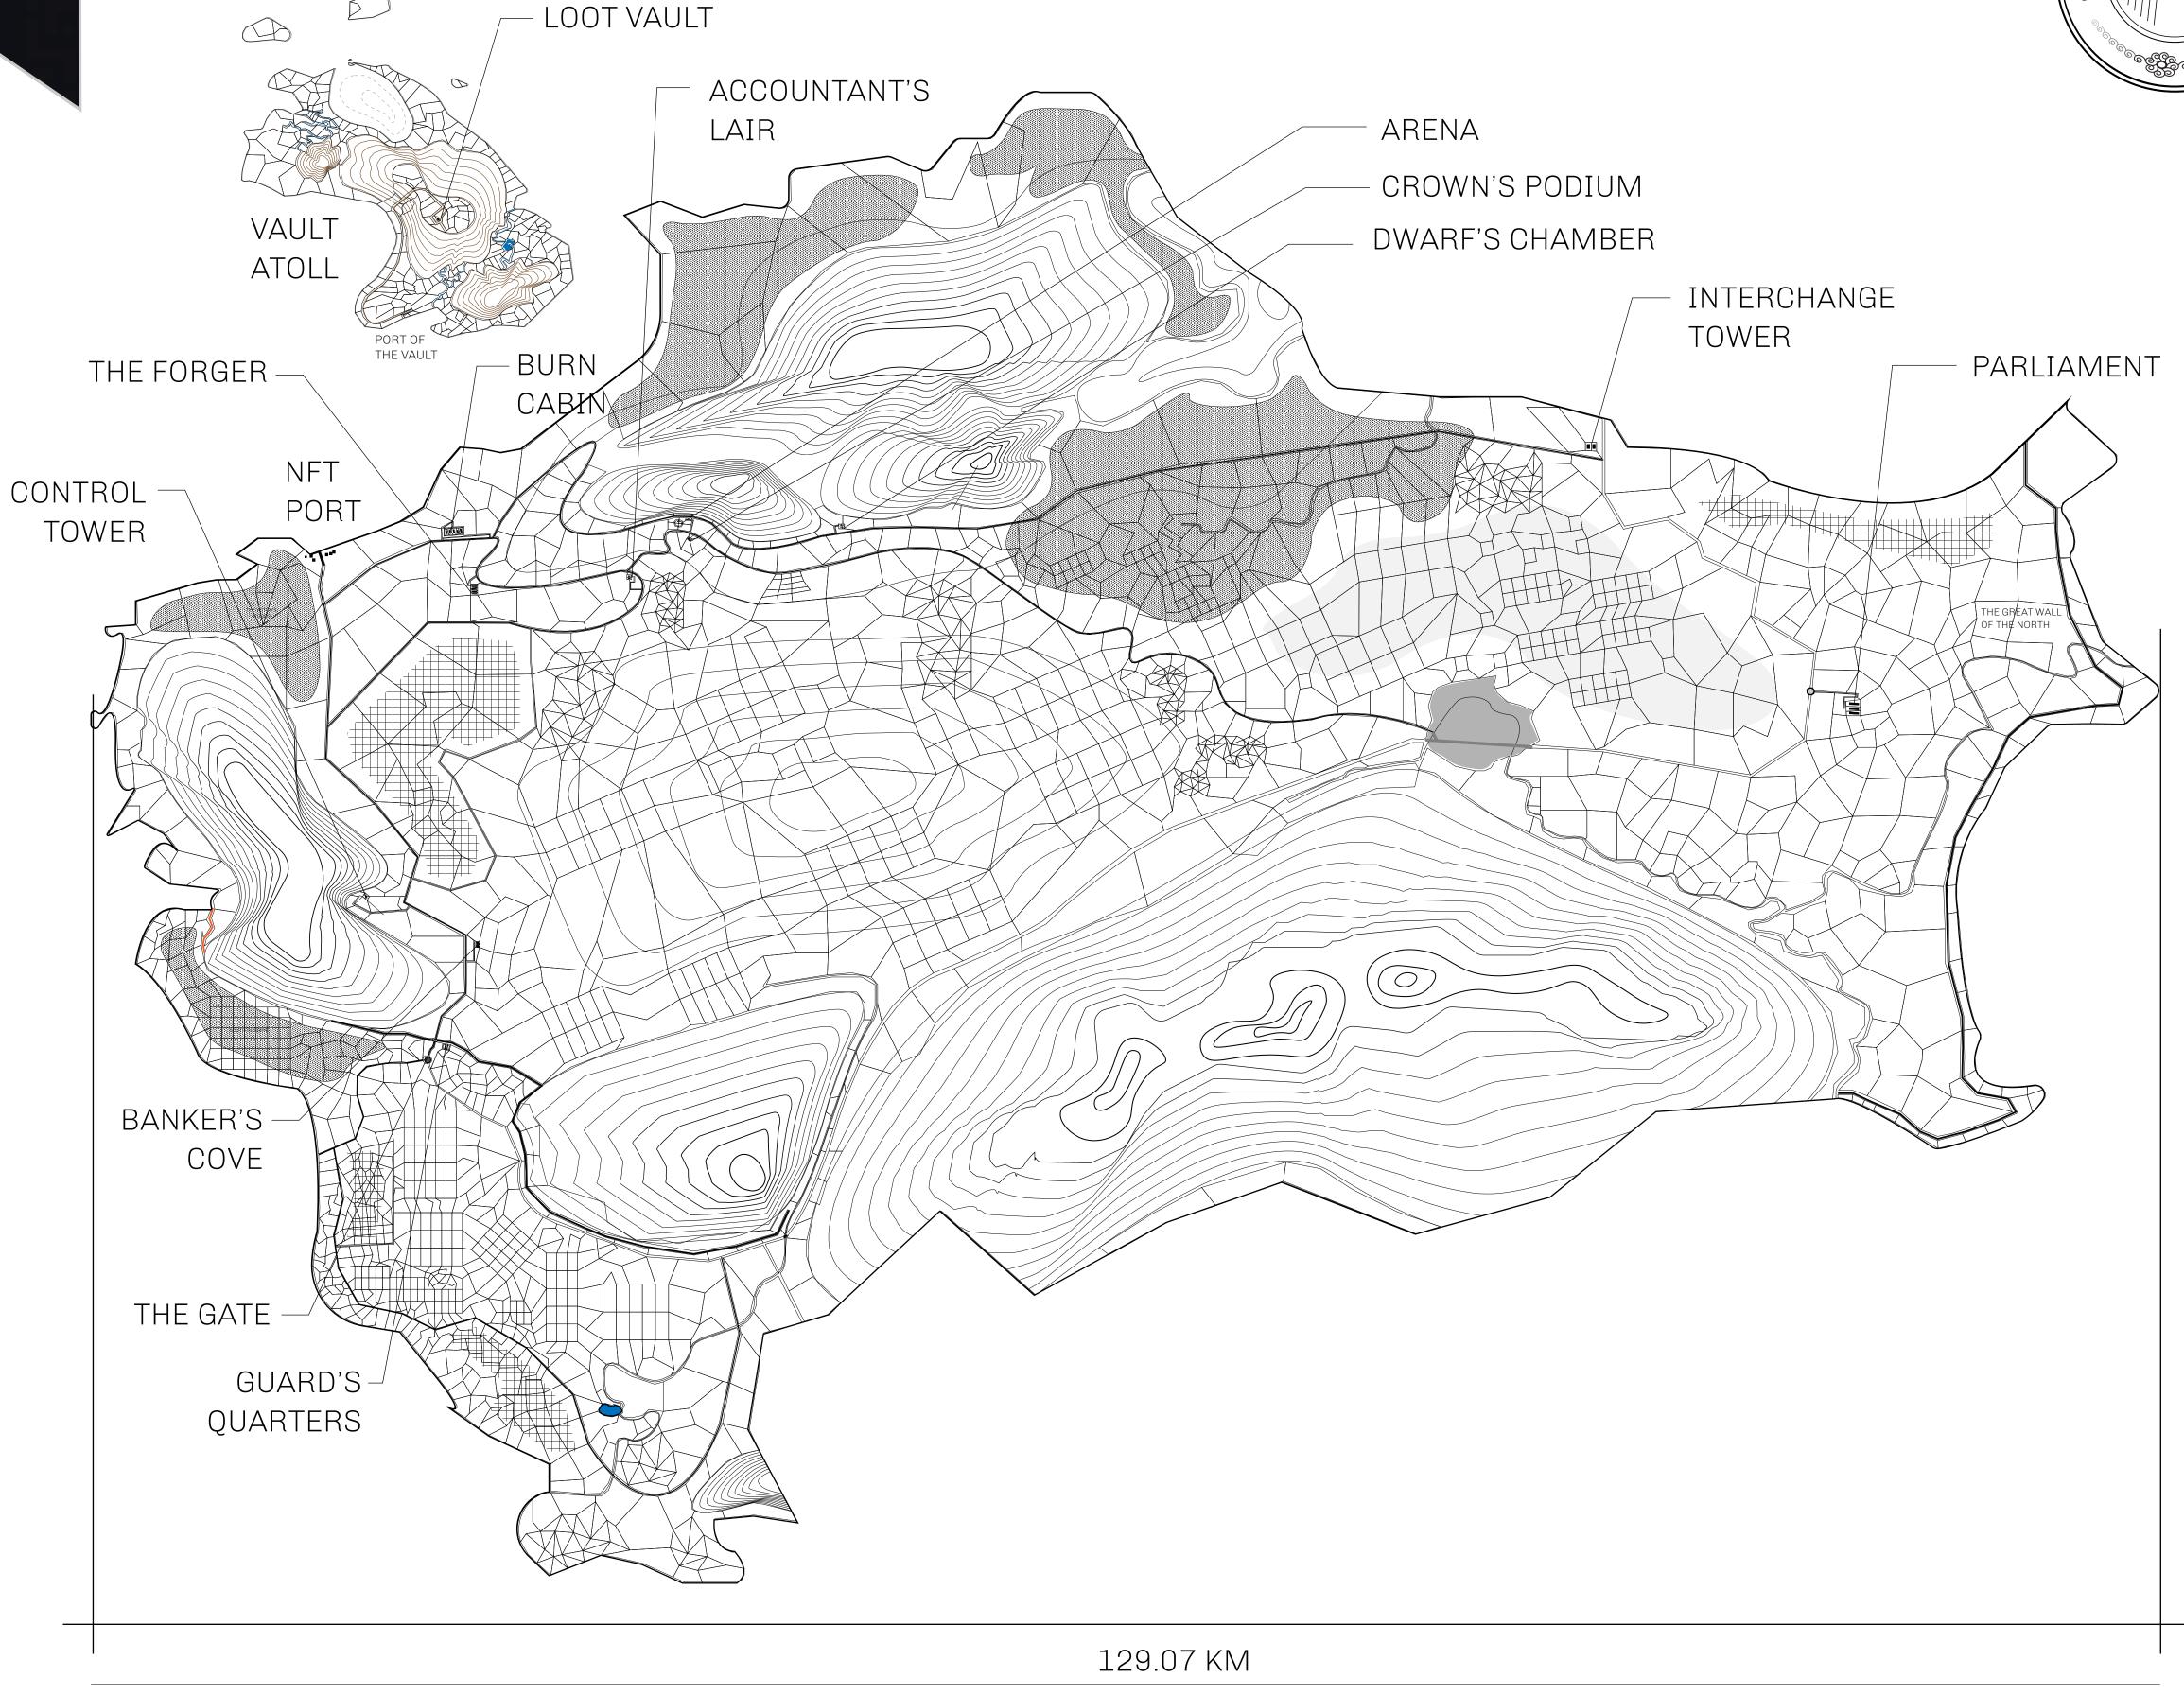

## HER MAJESTY'S GATED WORLD

The largest surface area of all of the realms, the great empire is the most populous country and second only as economic powerhouse to X by SL. Within its borders, the parliament sits, banks issue BUN, LTT, and USDC credits, auctions happen in the arena, NFTs are minted and custodied, in addition to containing other commercial activities. Following the last war, border controls are tight and only persons invited can come in.

## GEOGRAPHY

COASTLINE 462.64 KM (287.47 MILES)

BORDERS OCEAN, ROYAUME DE SATOSHI, X BY SL & TERRITORIO LTT ST

HIGHEST POINT MOUNT ARES +8120 M

LOWEST POINT NFT PORT 0 M

PLOTS 2284 SCALE 1:50000

## H.M. LNFT Land Registry L0003-160721 ADMINISTRATIVE AREA THE GREAT EMPIRE ISSUED 16 July 2021 J. SCALE 1/50000 OWNER ENTITLEMENT Type P: List items for auction and receive the proceeds thereof (in USDC); Mint 4 NFT Stories