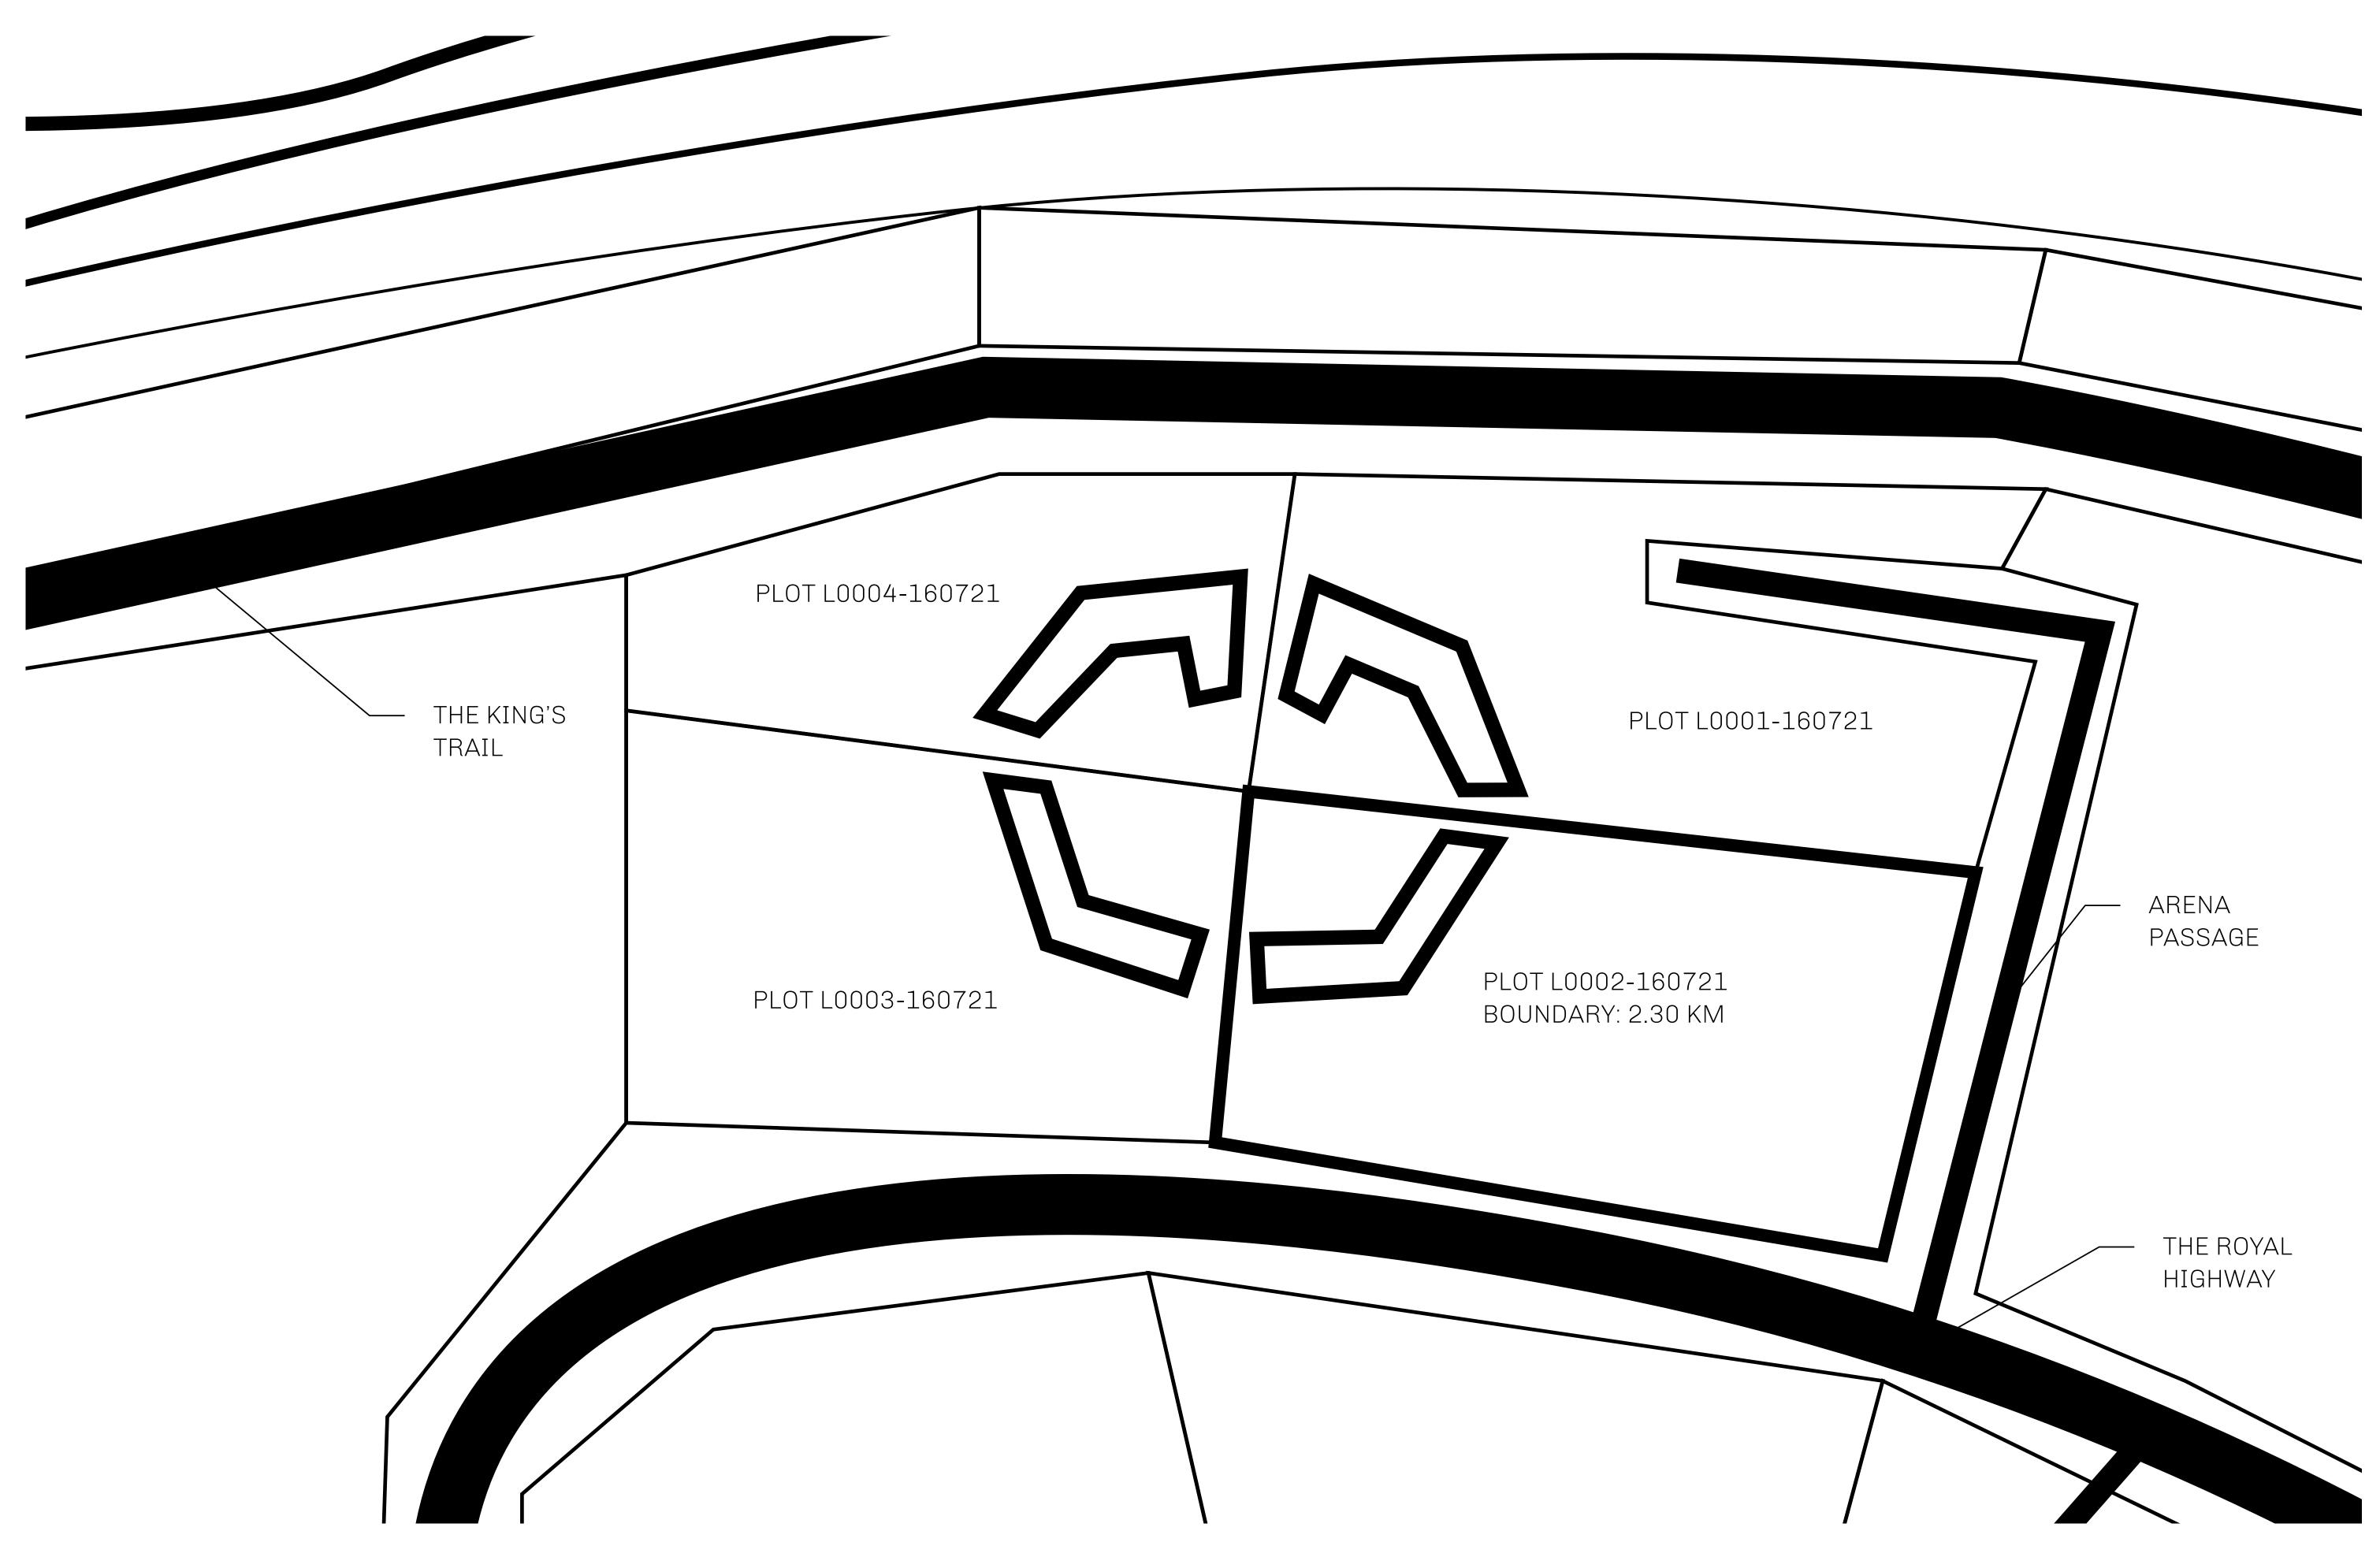

## GEOGRAPHY

COASTLINE 462.64 KM (287.47 MILES)

BORDERS OCEAN, ROYAUME DE SATOSHI, X BY SL & TERRITORIO LTT ST

HIGHEST POINT MOUNT ARES +8120 M

LOWEST POINT NFT PORT 0 M

PLOTS 2284 SCALE 1:50000

## H.M. LNFT Land Registry ADMINISTRATIVE AREA THE GREAT EMPIRE ISSUED 16 July 2021 OWNER ENTITLEMENT Type P: List items for auction and receive the proceeds thereof (in USDC); Mint 4 NFT Stories