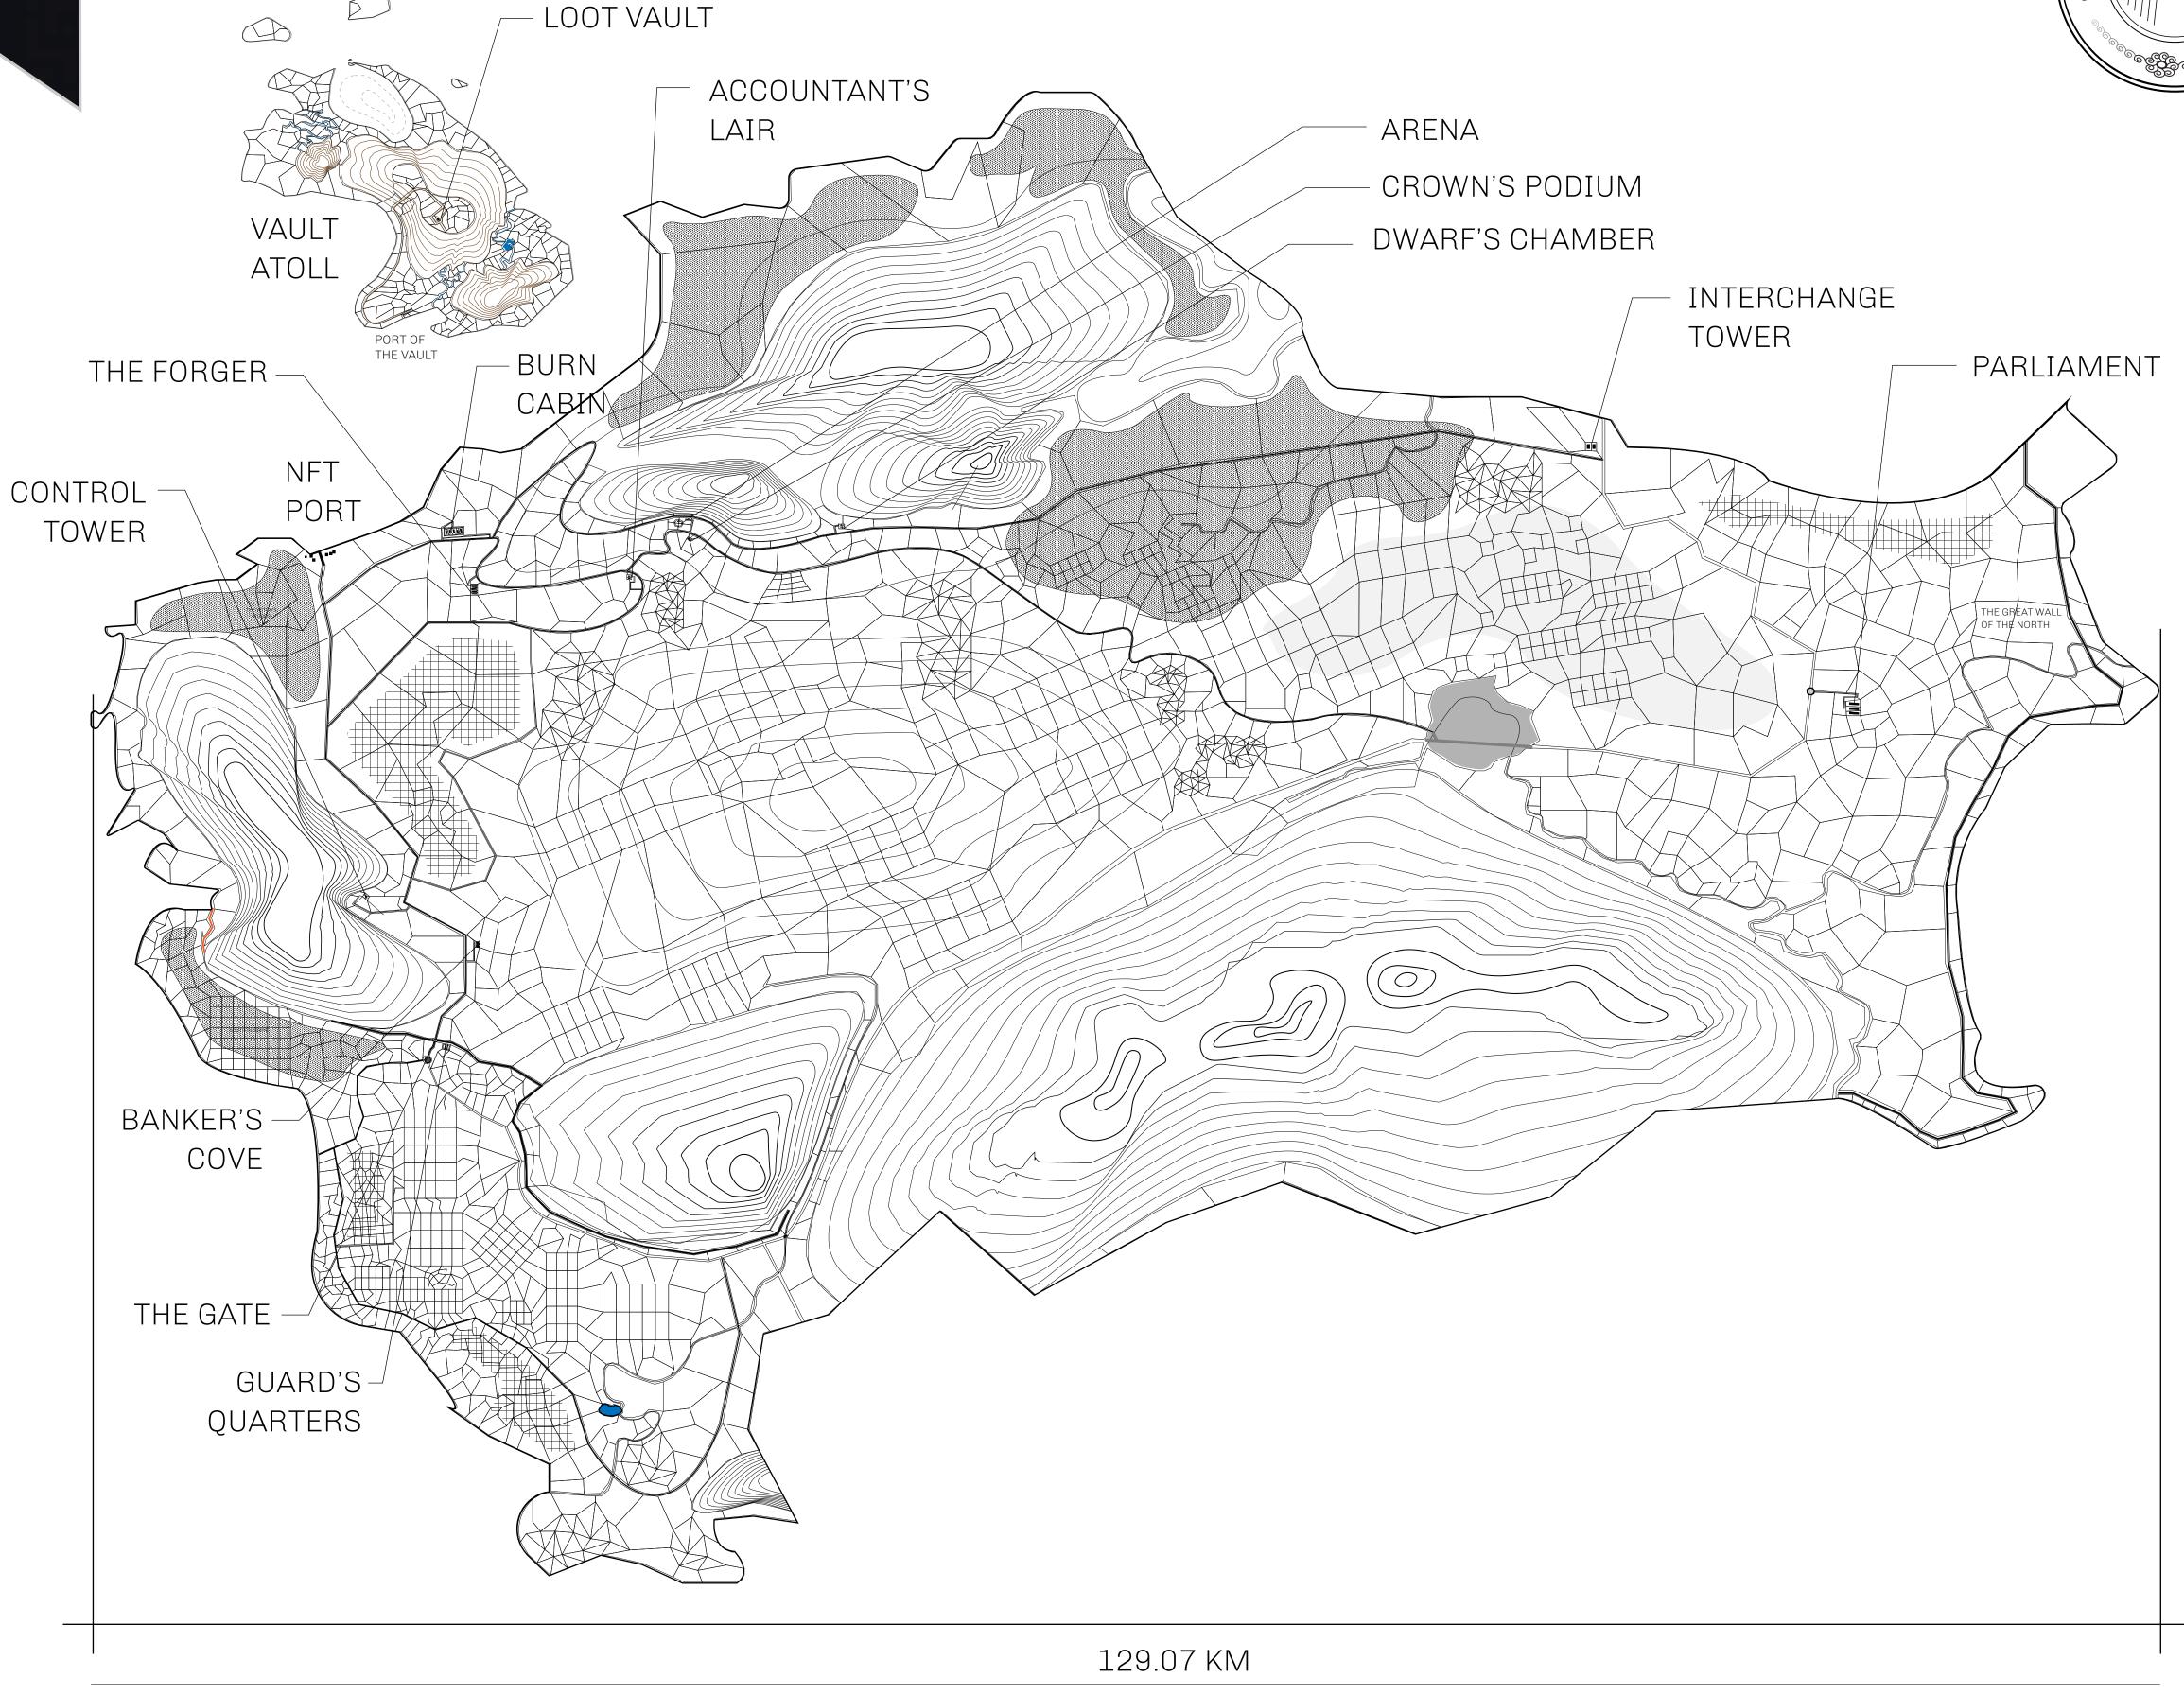

## HER MAJESTY'S GATED WORLD

The largest surface area of all of the realms, the great empire is the most populous country and second only as economic powerhouse to X by SL. Within its borders, the parliament sits, banks issue BUN, LTT, and USDC credits, auctions happen in the arena, NFTs are minted and custodied, in addition to containing other commercial activities. Following the last war, border controls are tight and only persons invited can come in.

## GEOGRAPHY

COASTLINE 462.64 KM (287.47 MILES)

BORDERS OCEAN, ROYAUME DE SATOSHI, X BY SL & TERRITORIO LTT ST

HIGHEST POINT MOUNT ARES +8120 M

LOWEST POINT NFT PORT 0 M

PLOTS 2284 SCALE 1:50000

## H.M. LNFT Land Registry ADMINISTRATIVE AREA THE GREAT EMPIRE ISSUED 16 July 2021 OWNER ENTITLEMENT Type P: List items for auction and receive the proceeds thereof (in USDC); Mint 4 NFT Stories