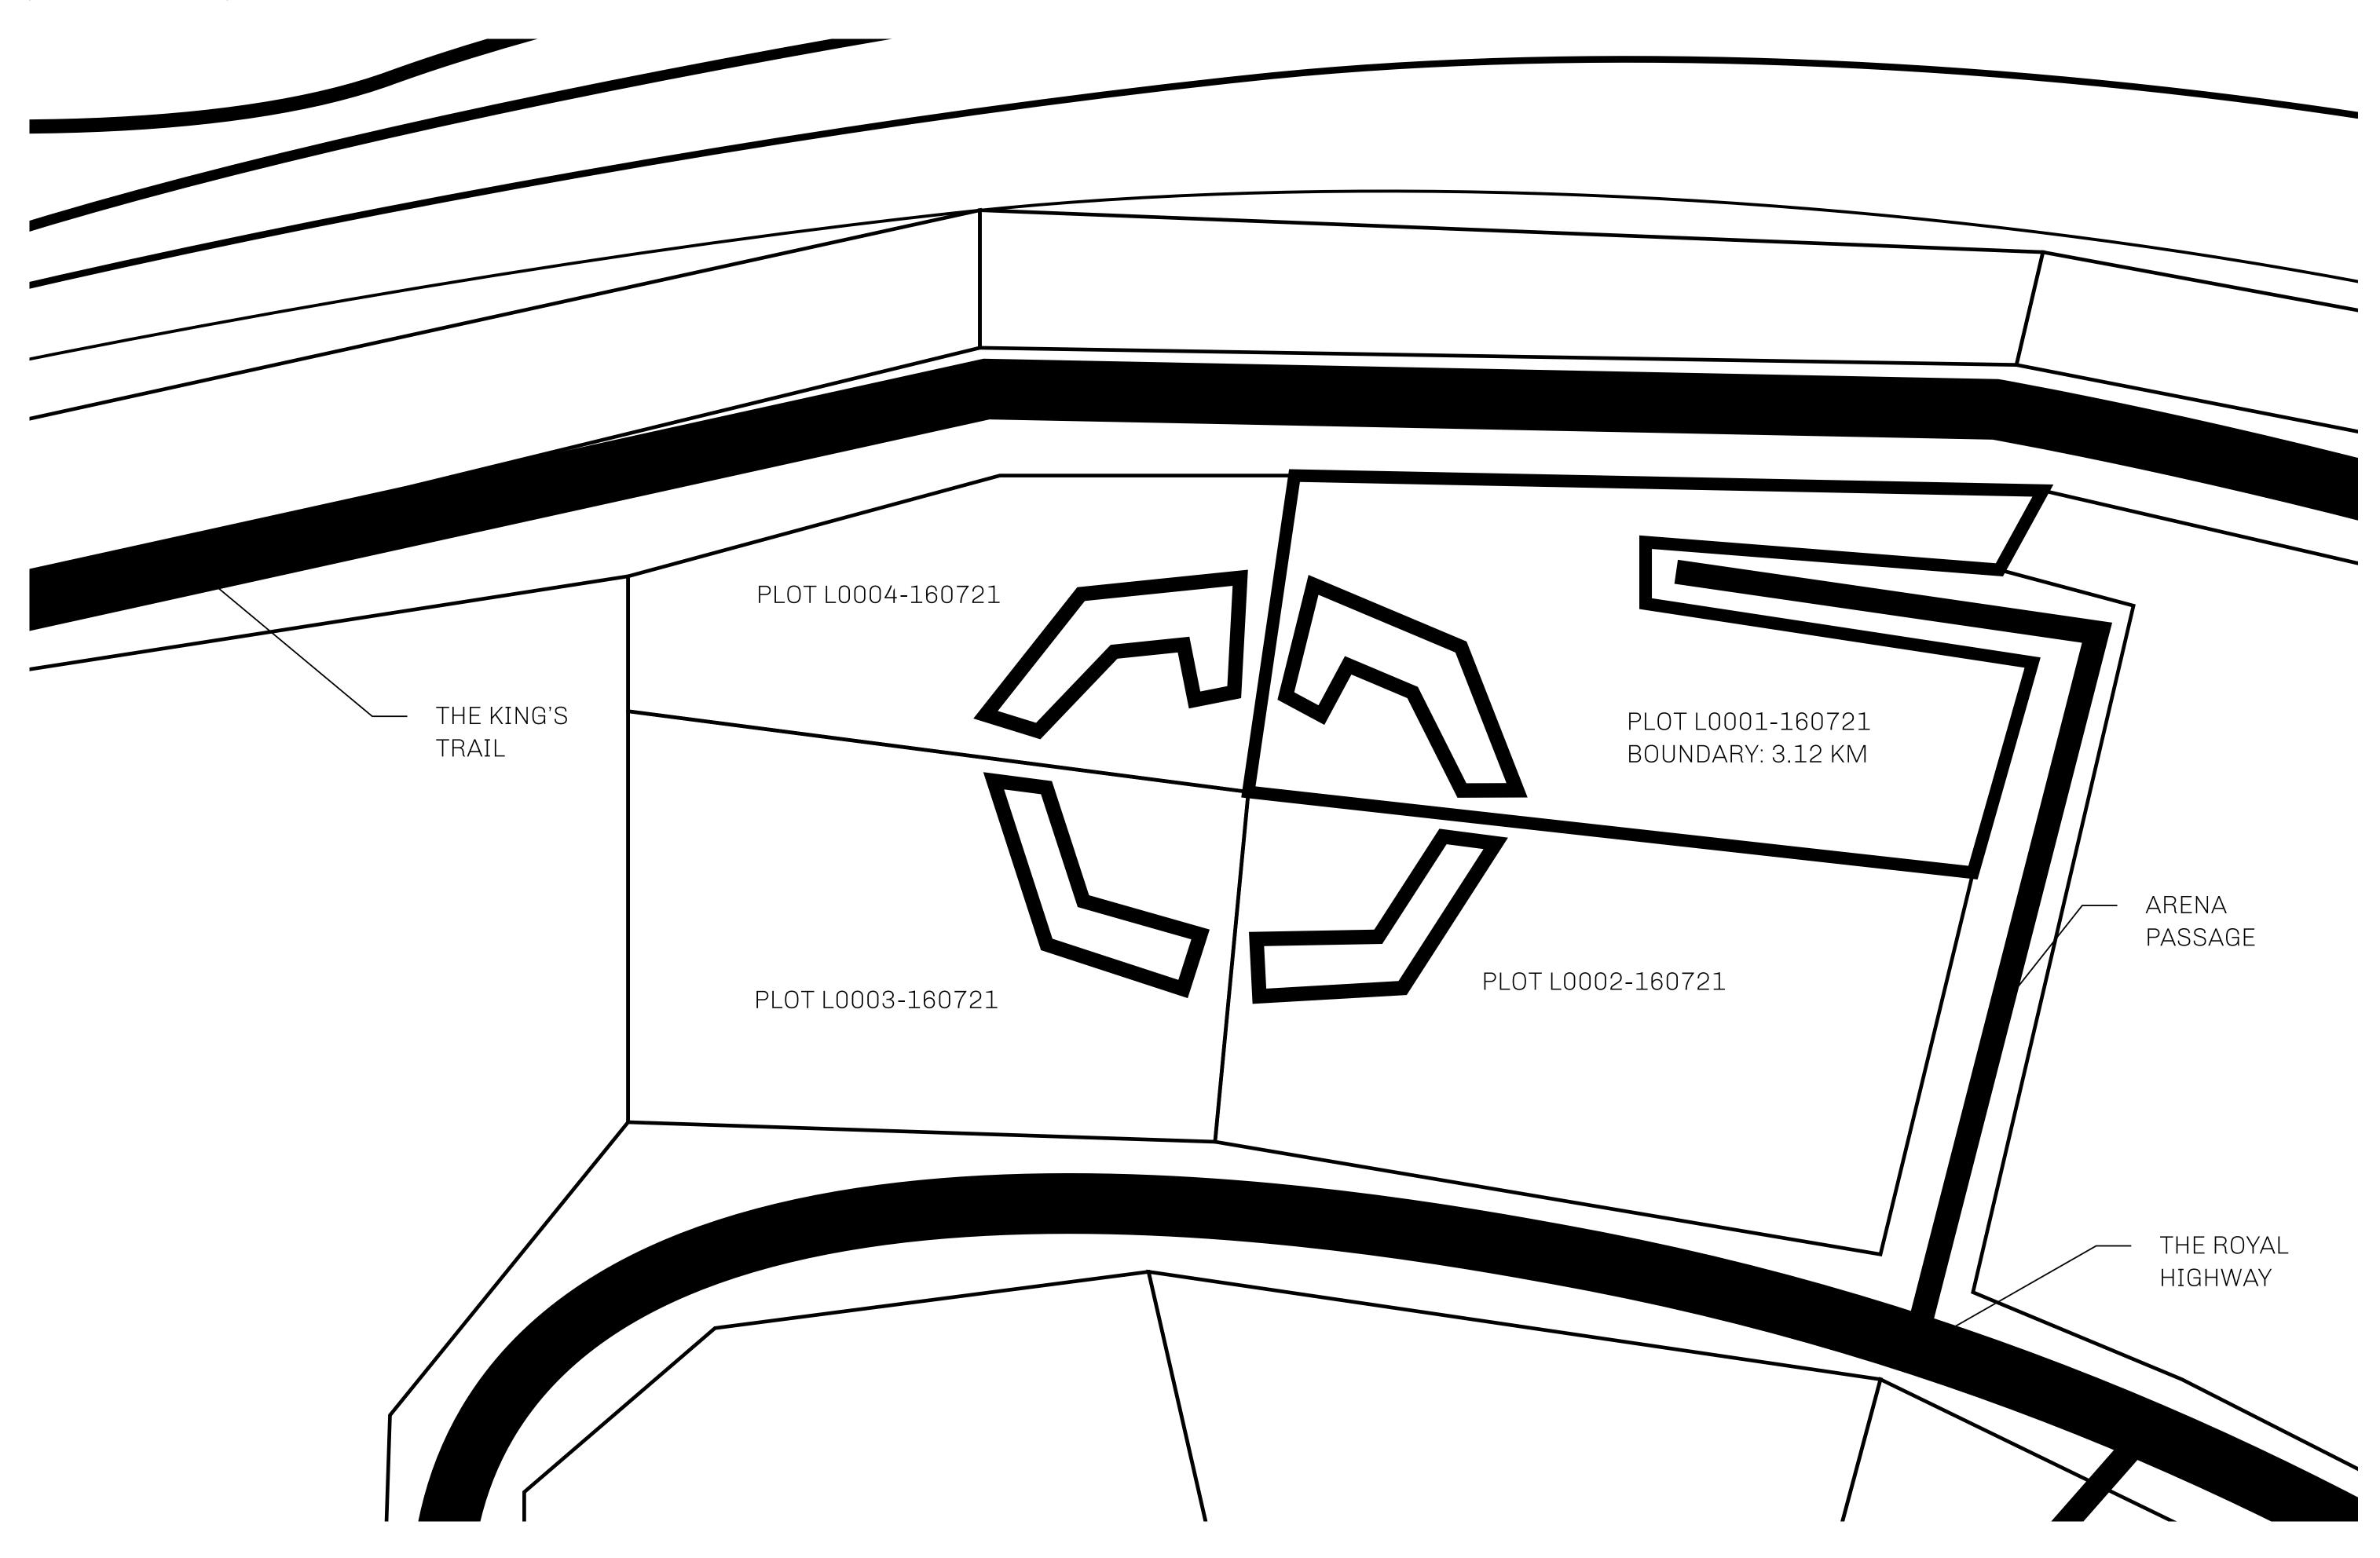

## GEOGRAPHY

COASTLINE 462.64 KM (287.47 MILES)

BORDERS OCEAN, ROYAUME DE SATOSHI, X BY SL & TERRITORIO LTT ST

HIGHEST POINT MOUNT ARES +8120 M

LOWEST POINT NFT PORT 0 M

PLOTS 2284 SCALE 1:50000

## H.M. LNFT Land Registry L0001-160721 ADMINISTRATIVE AREA THE GREAT EMPIRE ISSUED 16 July 2021 OWNER ENTITLEMENT Type P: List items for auction and receive the proceeds thereof (in USDC); Mint 4 NFT Stories