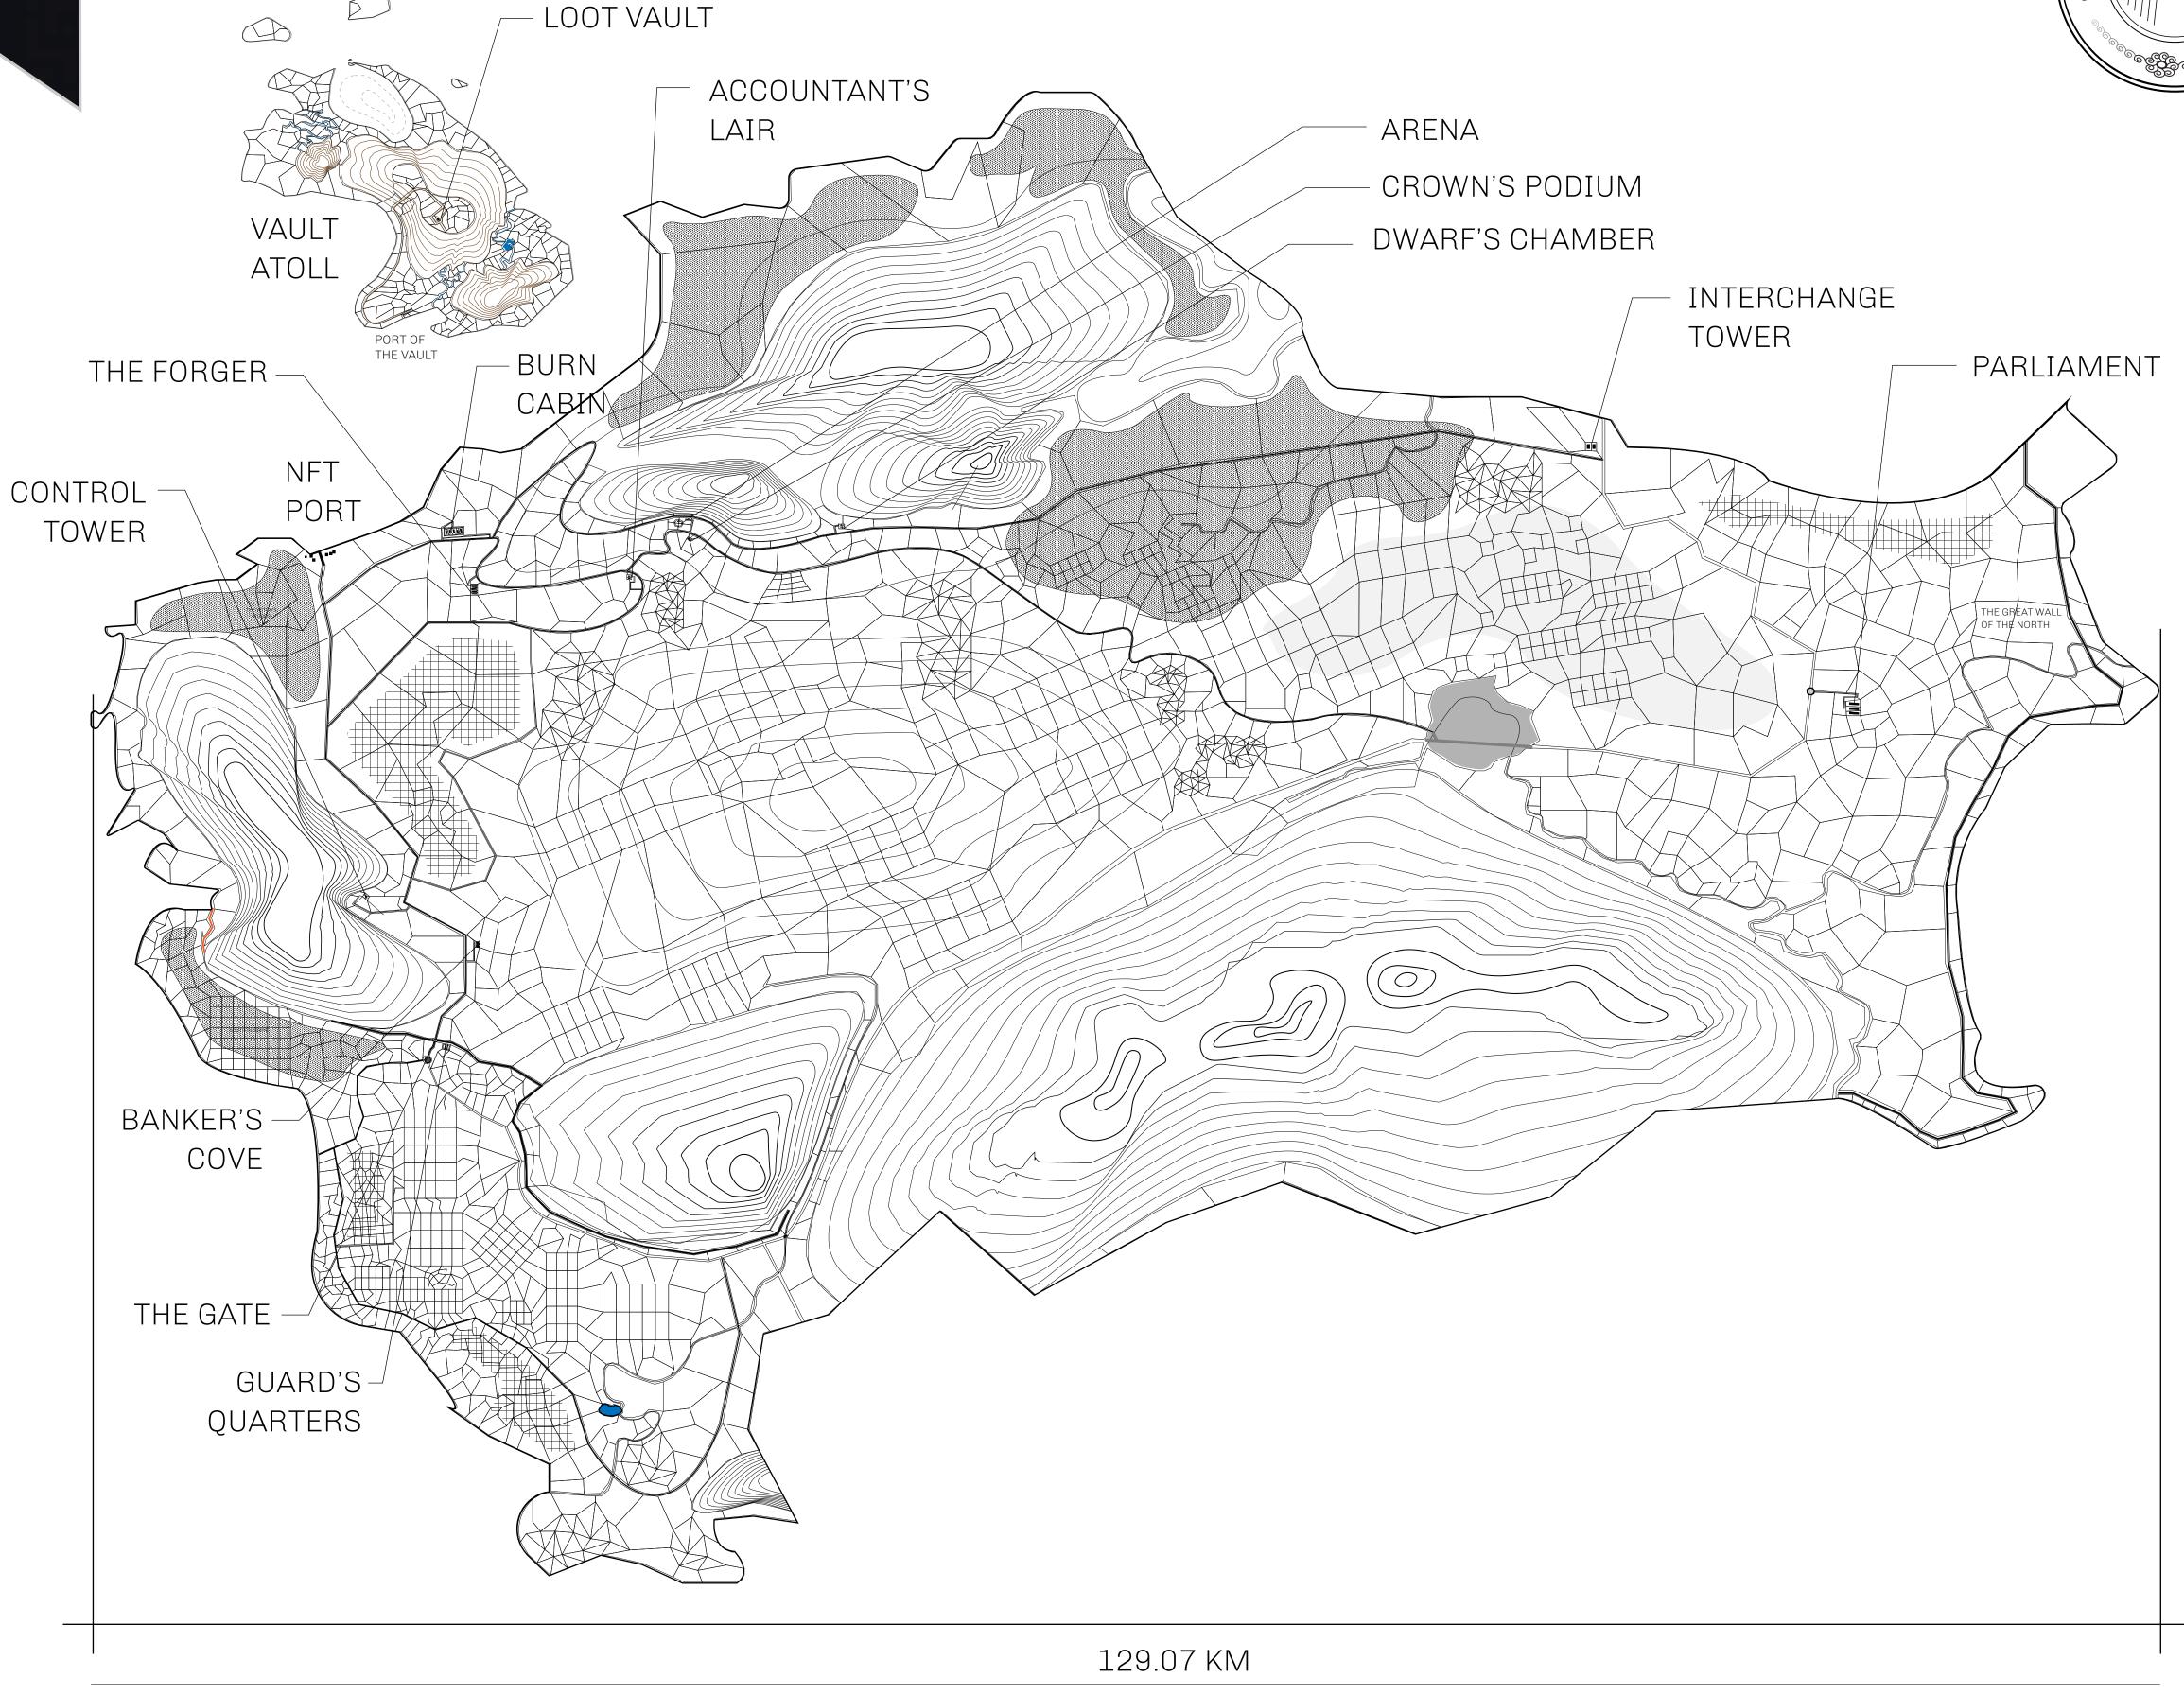

## HER MAJESTY'S GATED WORLD

The largest surface area of all of the realms, the great empire is the most populous country and second only as economic powerhouse to X by SL. Within its borders, the parliament sits, banks issue BUN, LTT, and USDC credits, auctions happen in the arena, NFTs are minted and custodied, in addition to containing other commercial activities. Following the last war, border controls are tight and only persons invited can come in.

## GEOGRAPHY

COASTLINE 462.64 KM (287.47 MILES)

BORDERS OCEAN, ROYAUME DE SATOSHI, X BY SL & TERRITORIO LTT ST

HIGHEST POINT MOUNT ARES +8120 M

LOWEST POINT NFT PORT 0 M

PLOTS 2284 SCALE 1:50000

## H.M. LNFT Land Registry L0001-160721 ADMINISTRATIVE AREA THE GREAT EMPIRE ISSUED 16 July 2021 OWNER ENTITLEMENT Type P: List items for auction and receive the proceeds thereof (in USDC); Mint 4 NFT Stories