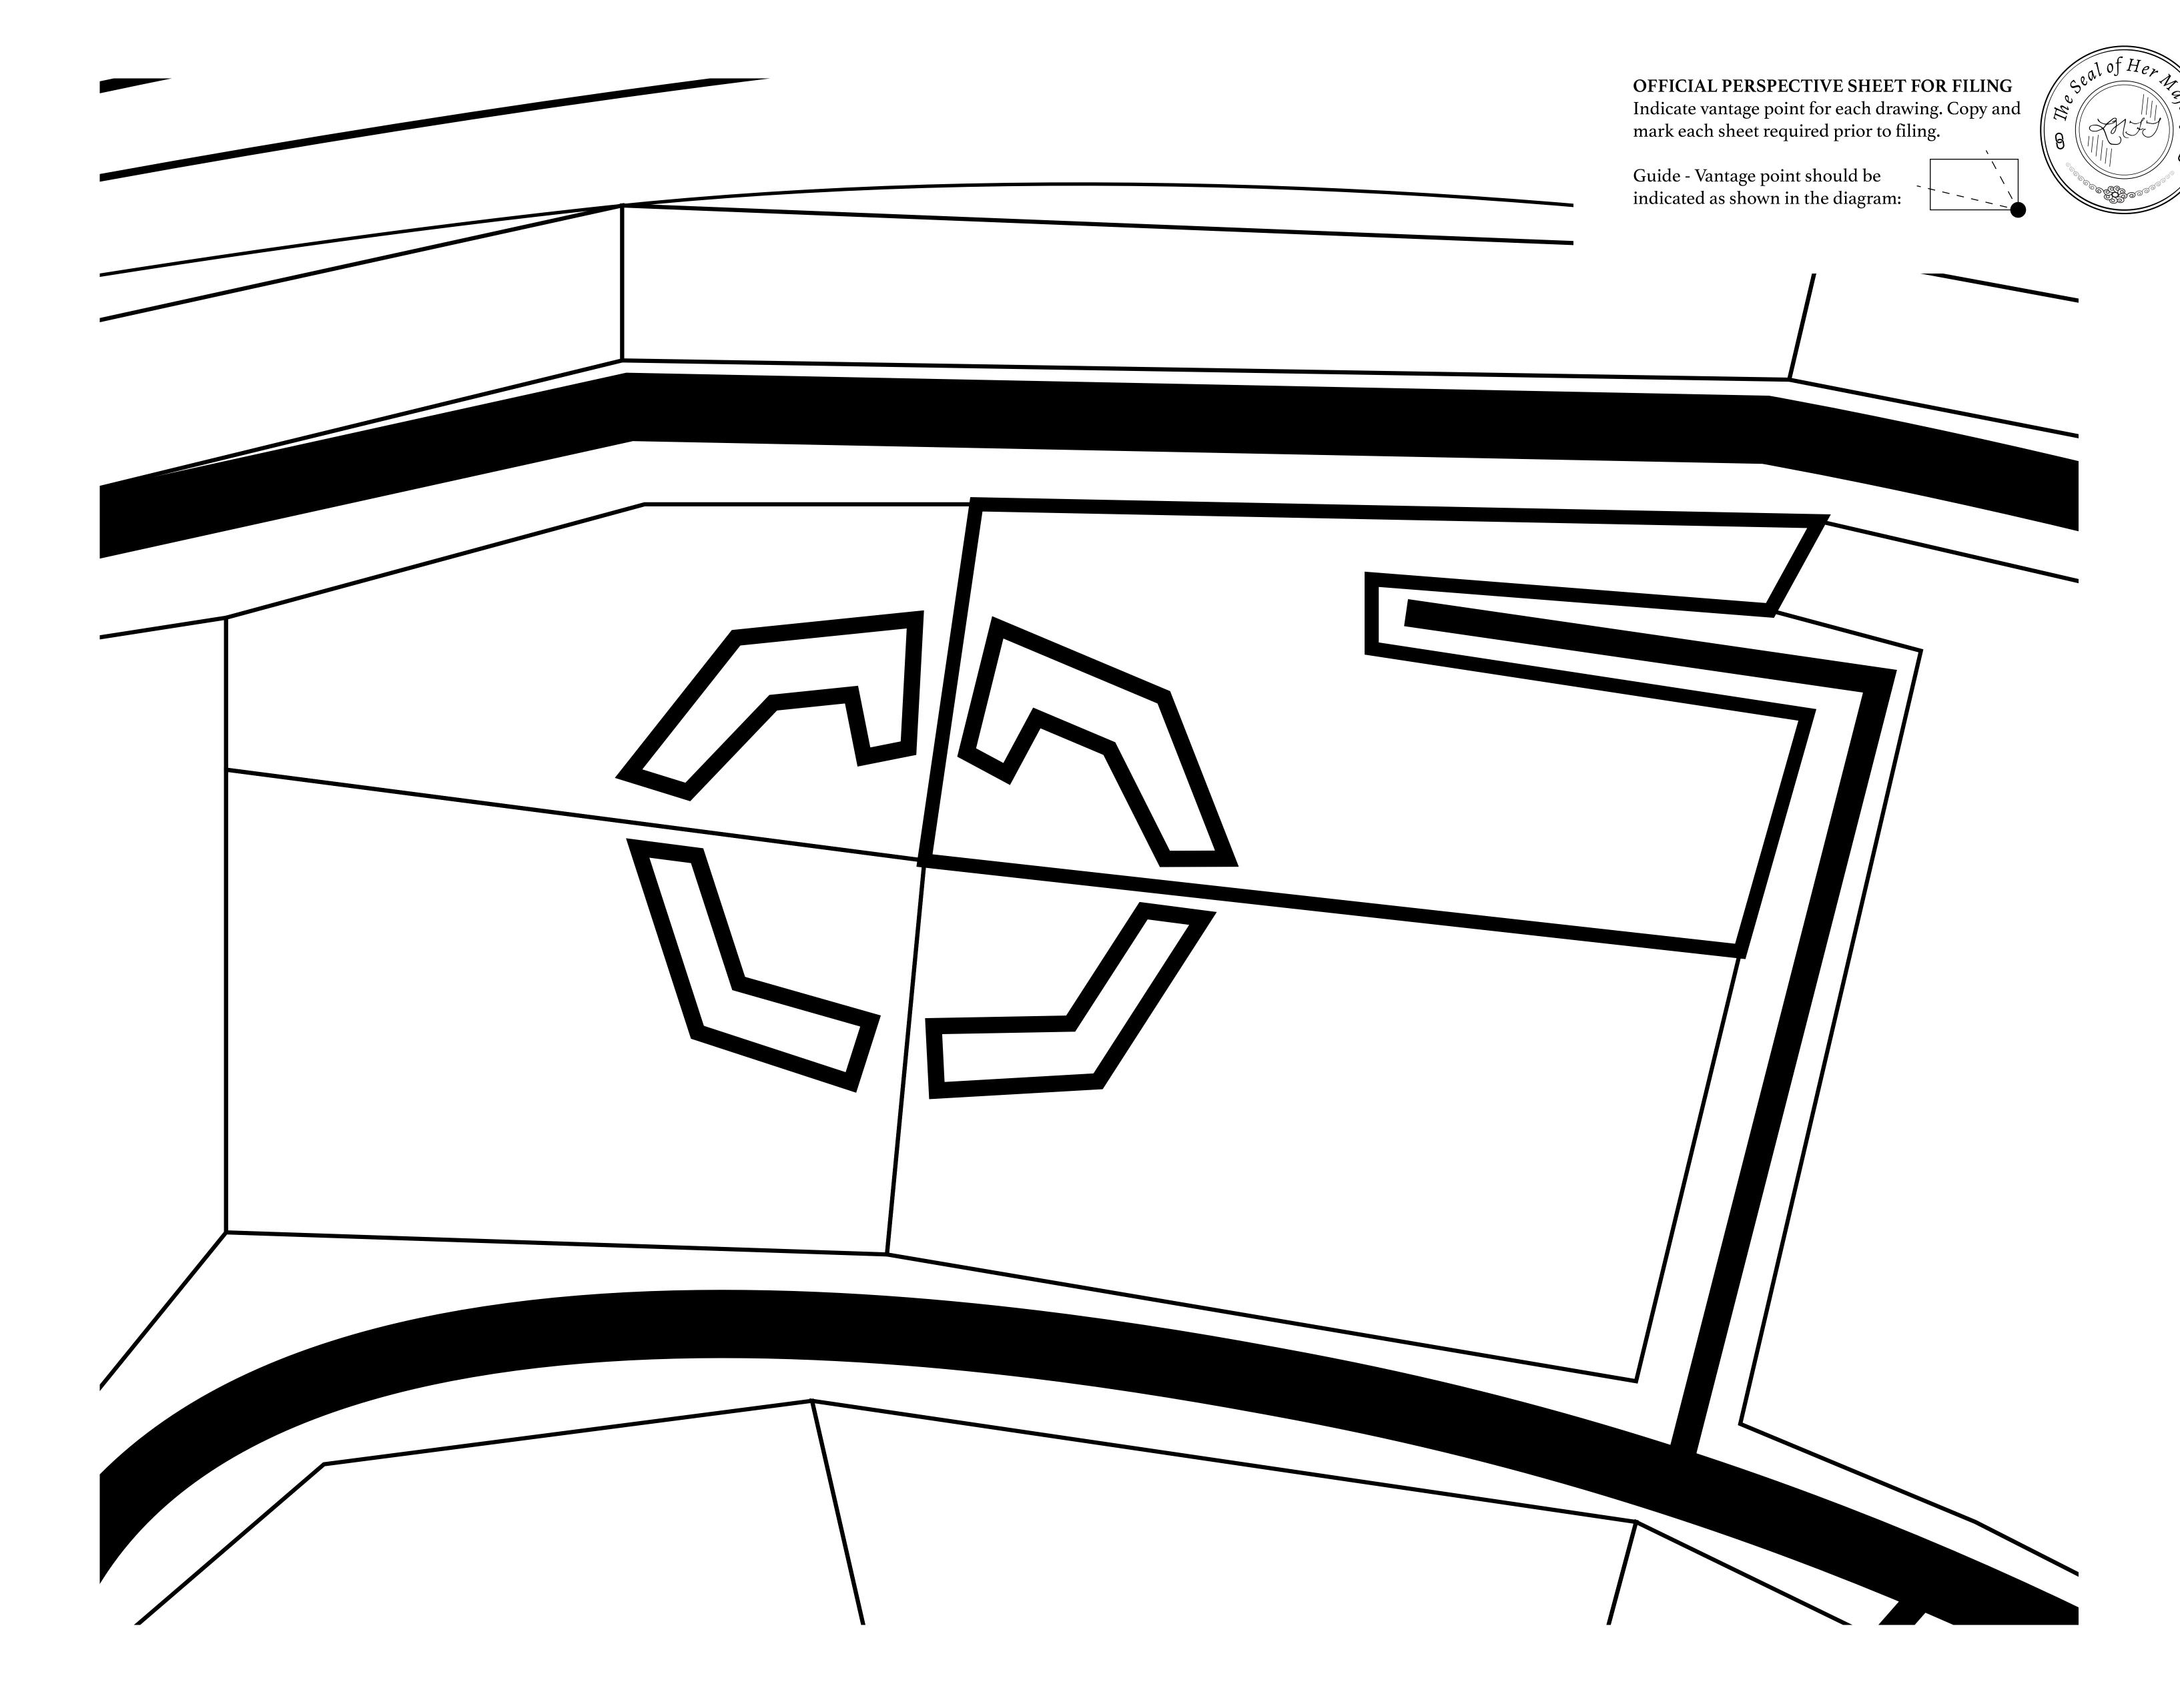

## GEOGRAPHY

COASTLINE 462.64 KM (287.47 MILES)

BORDERS OCEAN, ROYAUME DE SATOSHI, X BY SL & TERRITORIO LTT ST

HIGHEST POINT MOUNT ARES +8120 M

LOWEST POINT NFT PORT 0 M

PLOTS 2284 SCALE 1:50000

## H.M. LNFT Land Registry L0001-160721 ADMINISTRATIVE AREA THE GREAT EMPIRE ISSUED 16 July 2021 OWNER ENTITLEMENT Type P: List items for auction and receive the proceeds thereof (in USDC); Mint 4 NFT Stories