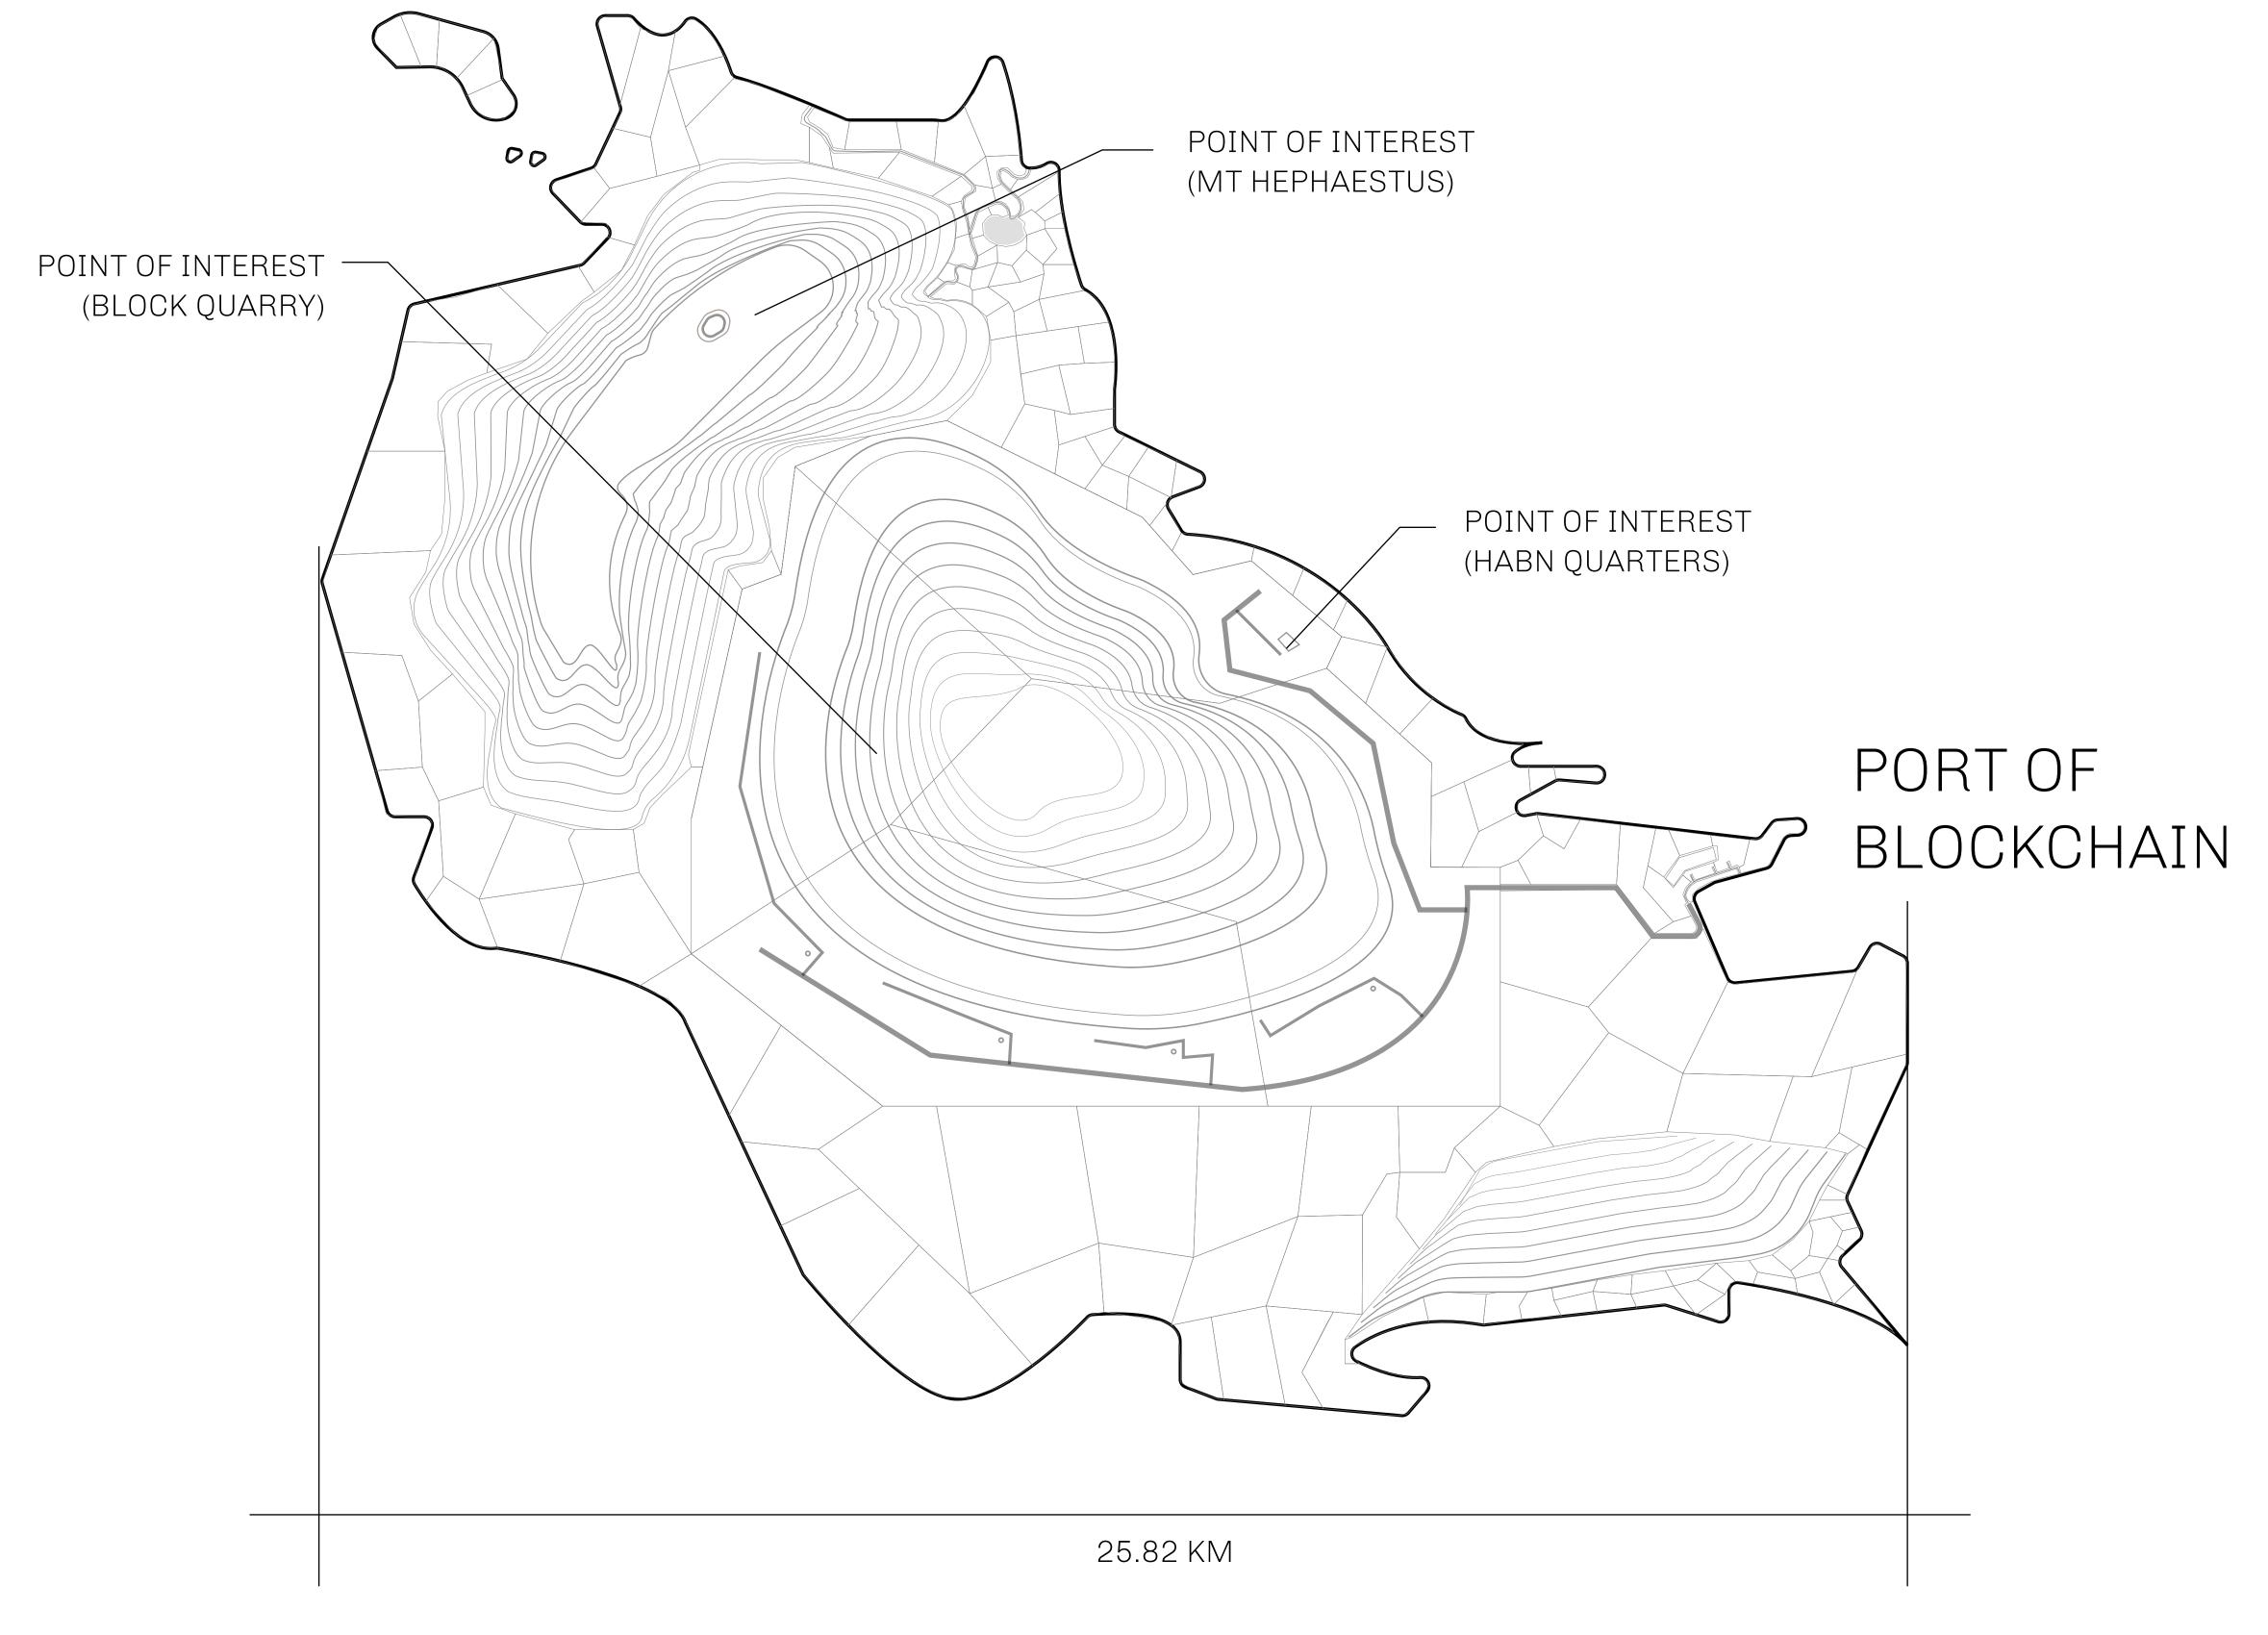

## THE BLOCK PEOPLE

HABN Island is the home of the Block Quarry, the operations center of the sophisticated tools that power financial transactions in the World. BUN, LTT, USDC, USDC platform credits, and NFT transactions and audits are handled on this island.

## GEOGRAPHY

COASTLINE BORDERS

HIGHEST POINT LOWEST POINT

PLOTS SCALE 63.72 KM (39.59 MILES)

OCEAN

MT HEPHAESTUS +2097 M PORT OF BLOCKCHAIN -95 M

181 1:50000