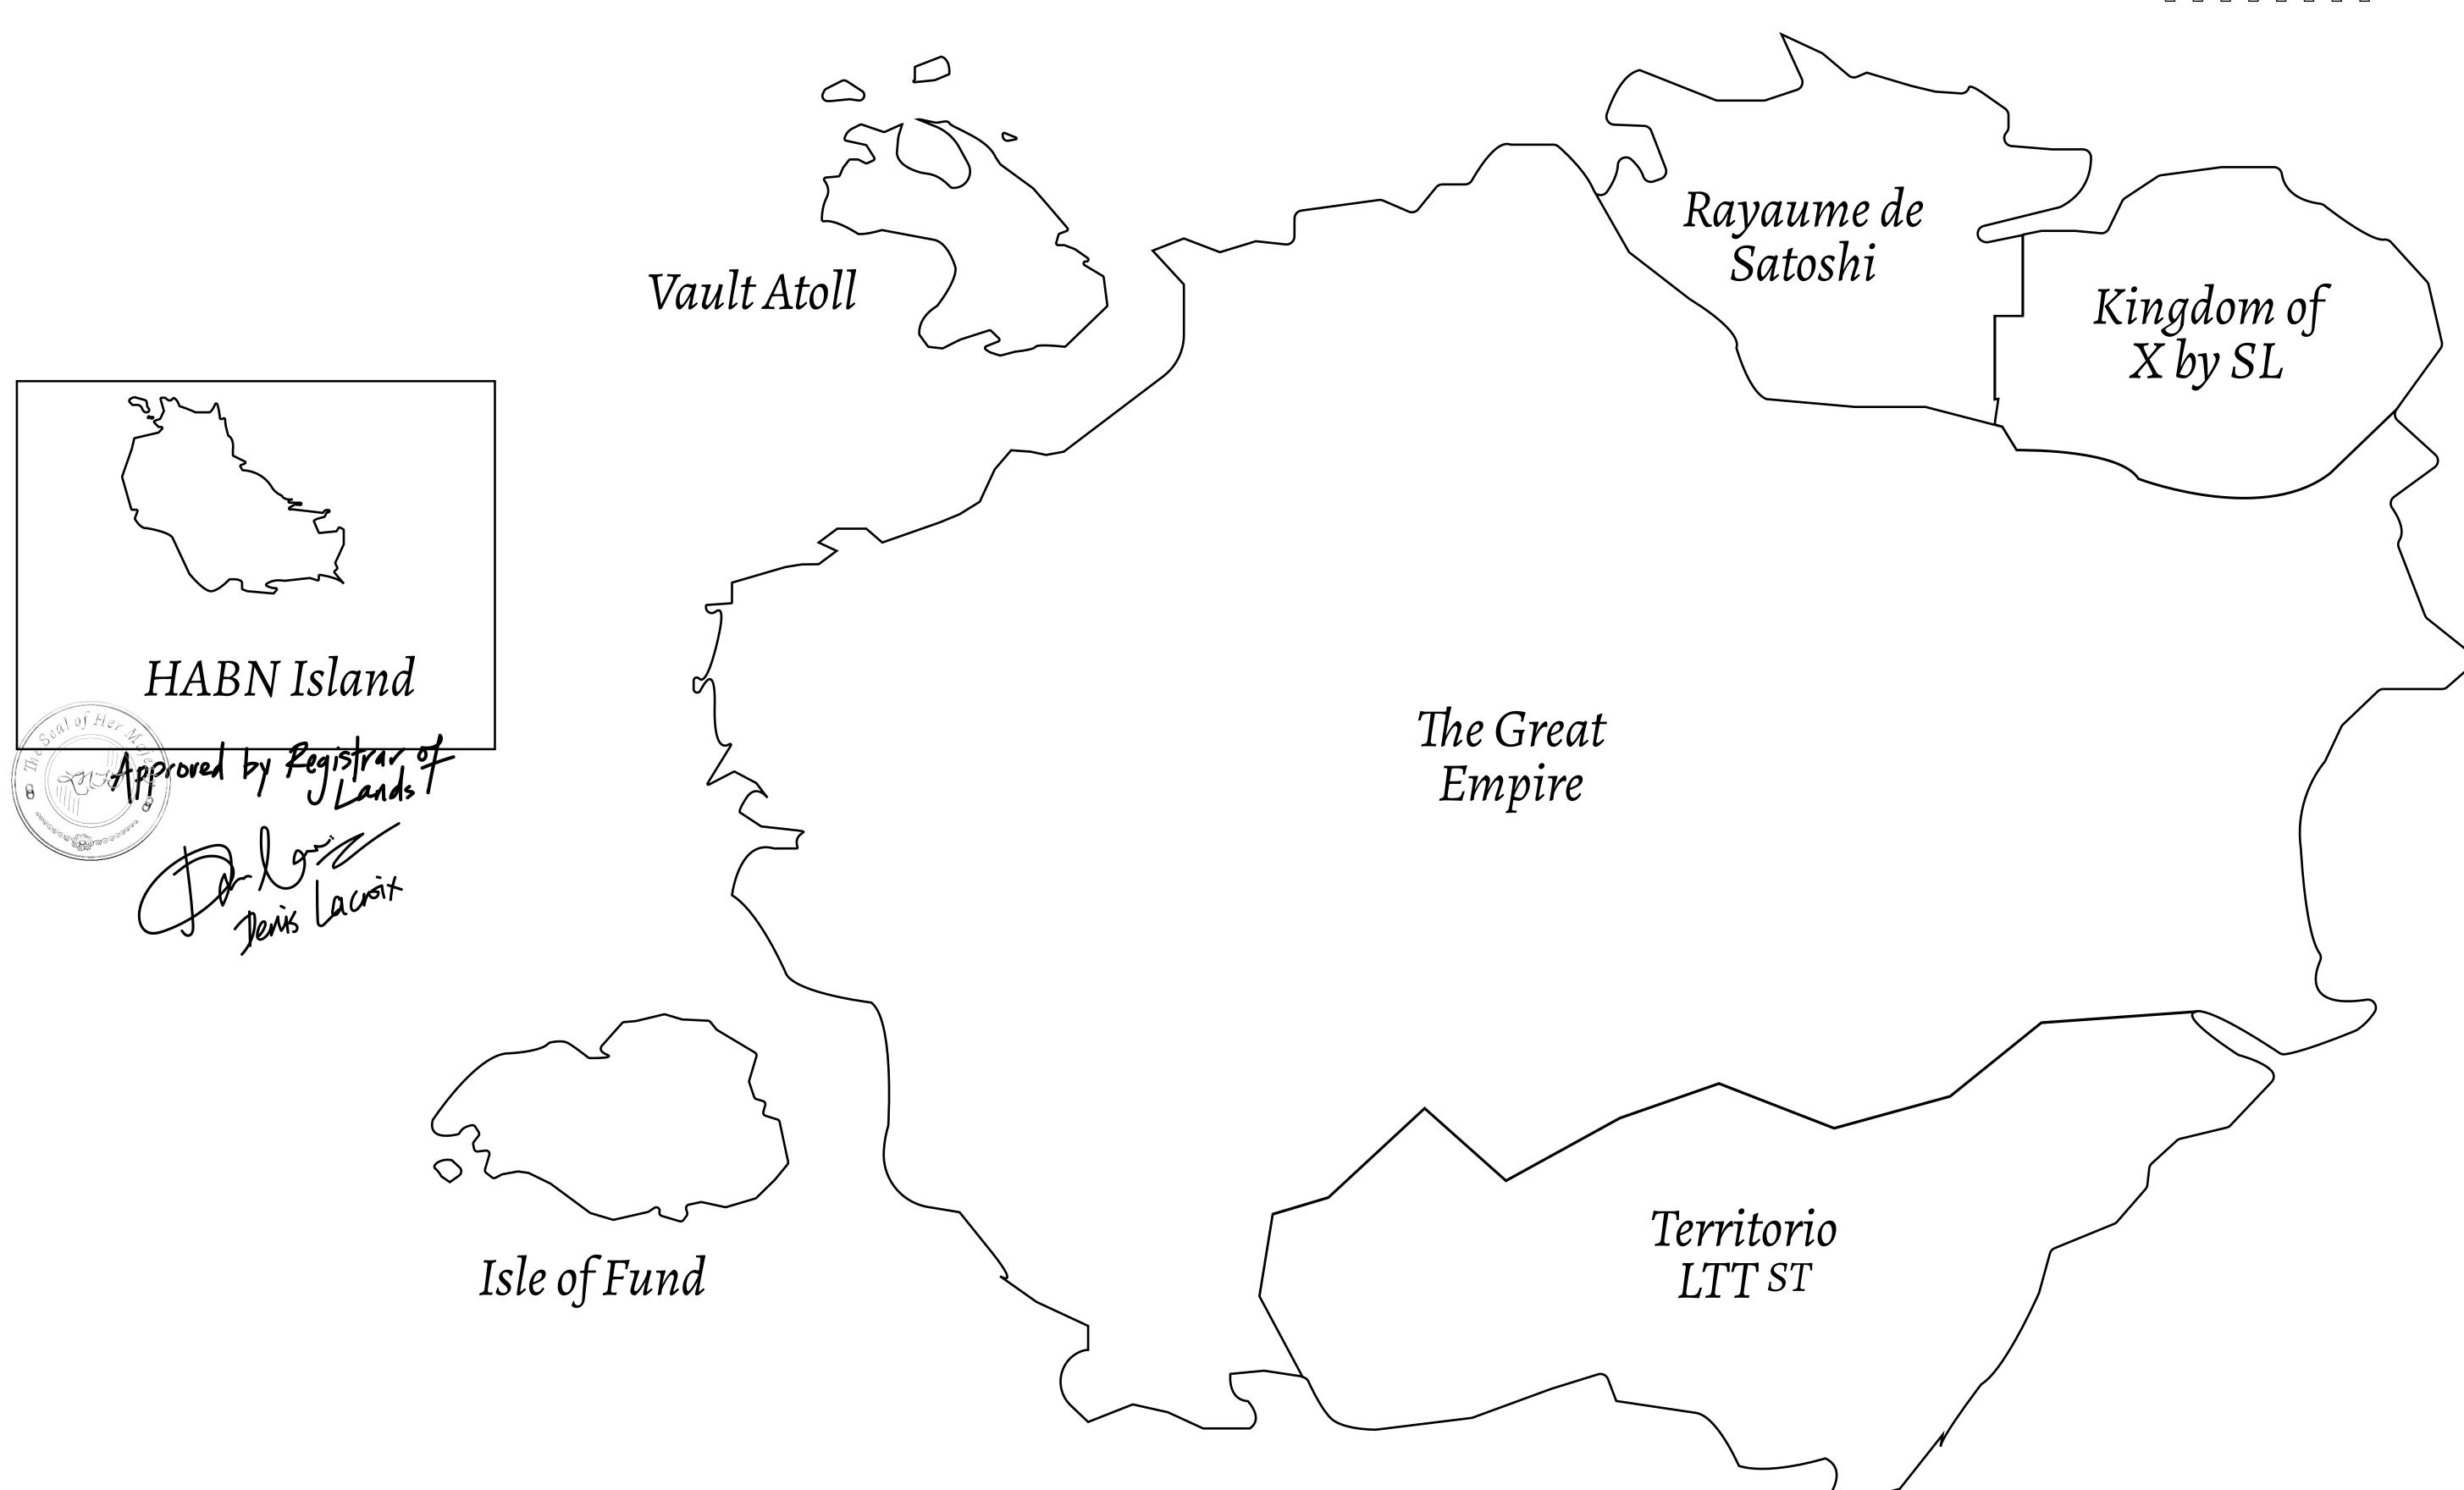

## GEOGRAPHY

COASTLINE BORDERS

HIGHEST POINT LOWEST POINT

PLOTS SCALE 63.72 KM (39.59 MILES)

OCEAN

MT HEPHAESTUS +2097 M PORT OF BLOCKCHAIN -95 M

181 1:50000

## H.M. LNFT Land Registry ADMINISTRATIVE AREA HABN ISLAND ISSUED 12 July 2021 OWNER ENTITLEMENT Type-B: A share of 3% of all BUN sales based on referral performance; Mint 4 NFT Stories