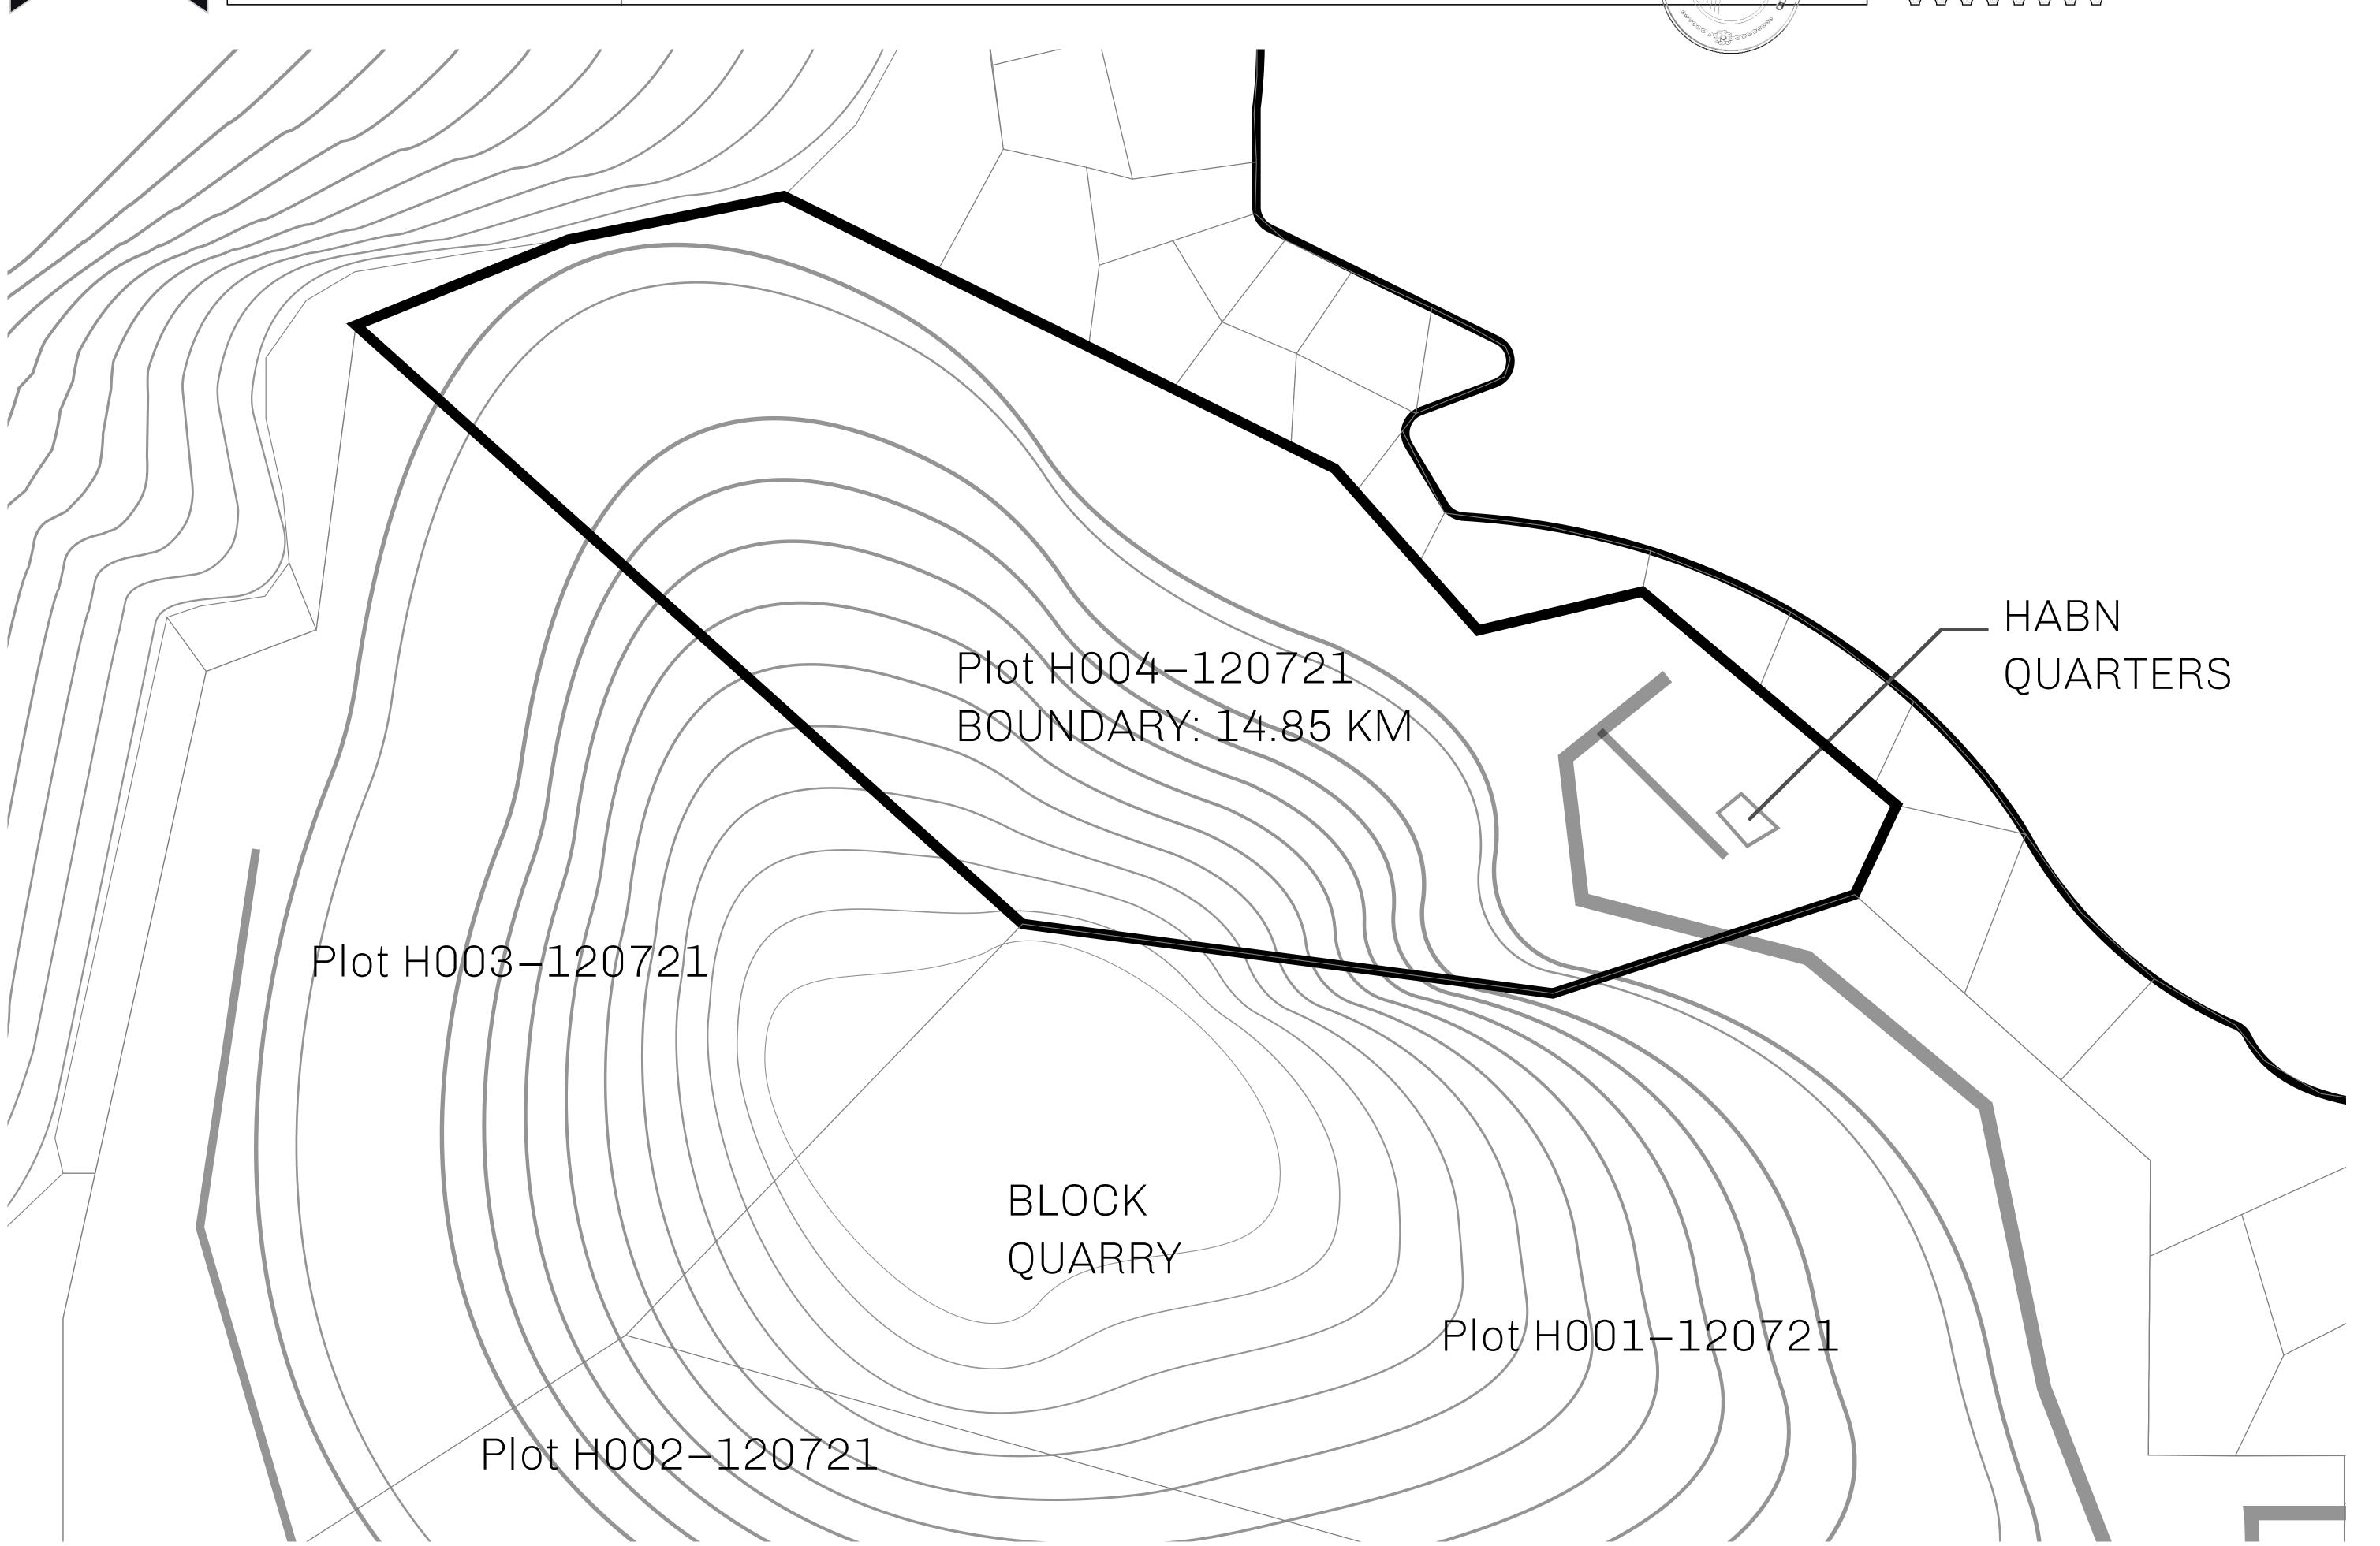

## THE BLOCK PEOPLE

HABN Island is the home of the Block Quarry, the operations center of the sophisticated tools that power financial transactions in the World. BUN, LTT, USDC, USDC platform credits, and NFT transactions and audits are handled on this island.

## GEOGRAPHY

COASTLINE BORDERS

HIGHEST POINT LOWEST POINT

PLOTS SCALE 63.72 KM (39.59 MILES)

OCEAN

MT HEPHAESTUS +2097 M PORT OF BLOCKCHAIN -95 M

181 1:50000

## H.M. LNFT Land Registry ADMINISTRATIVE AREA HABN ISLAND ISSUED 12 July 2021 OWNER ENTITLEMENT Type-B: A share of 3% of all BUN sales based on referral performance; Mint 4 NFT Stories