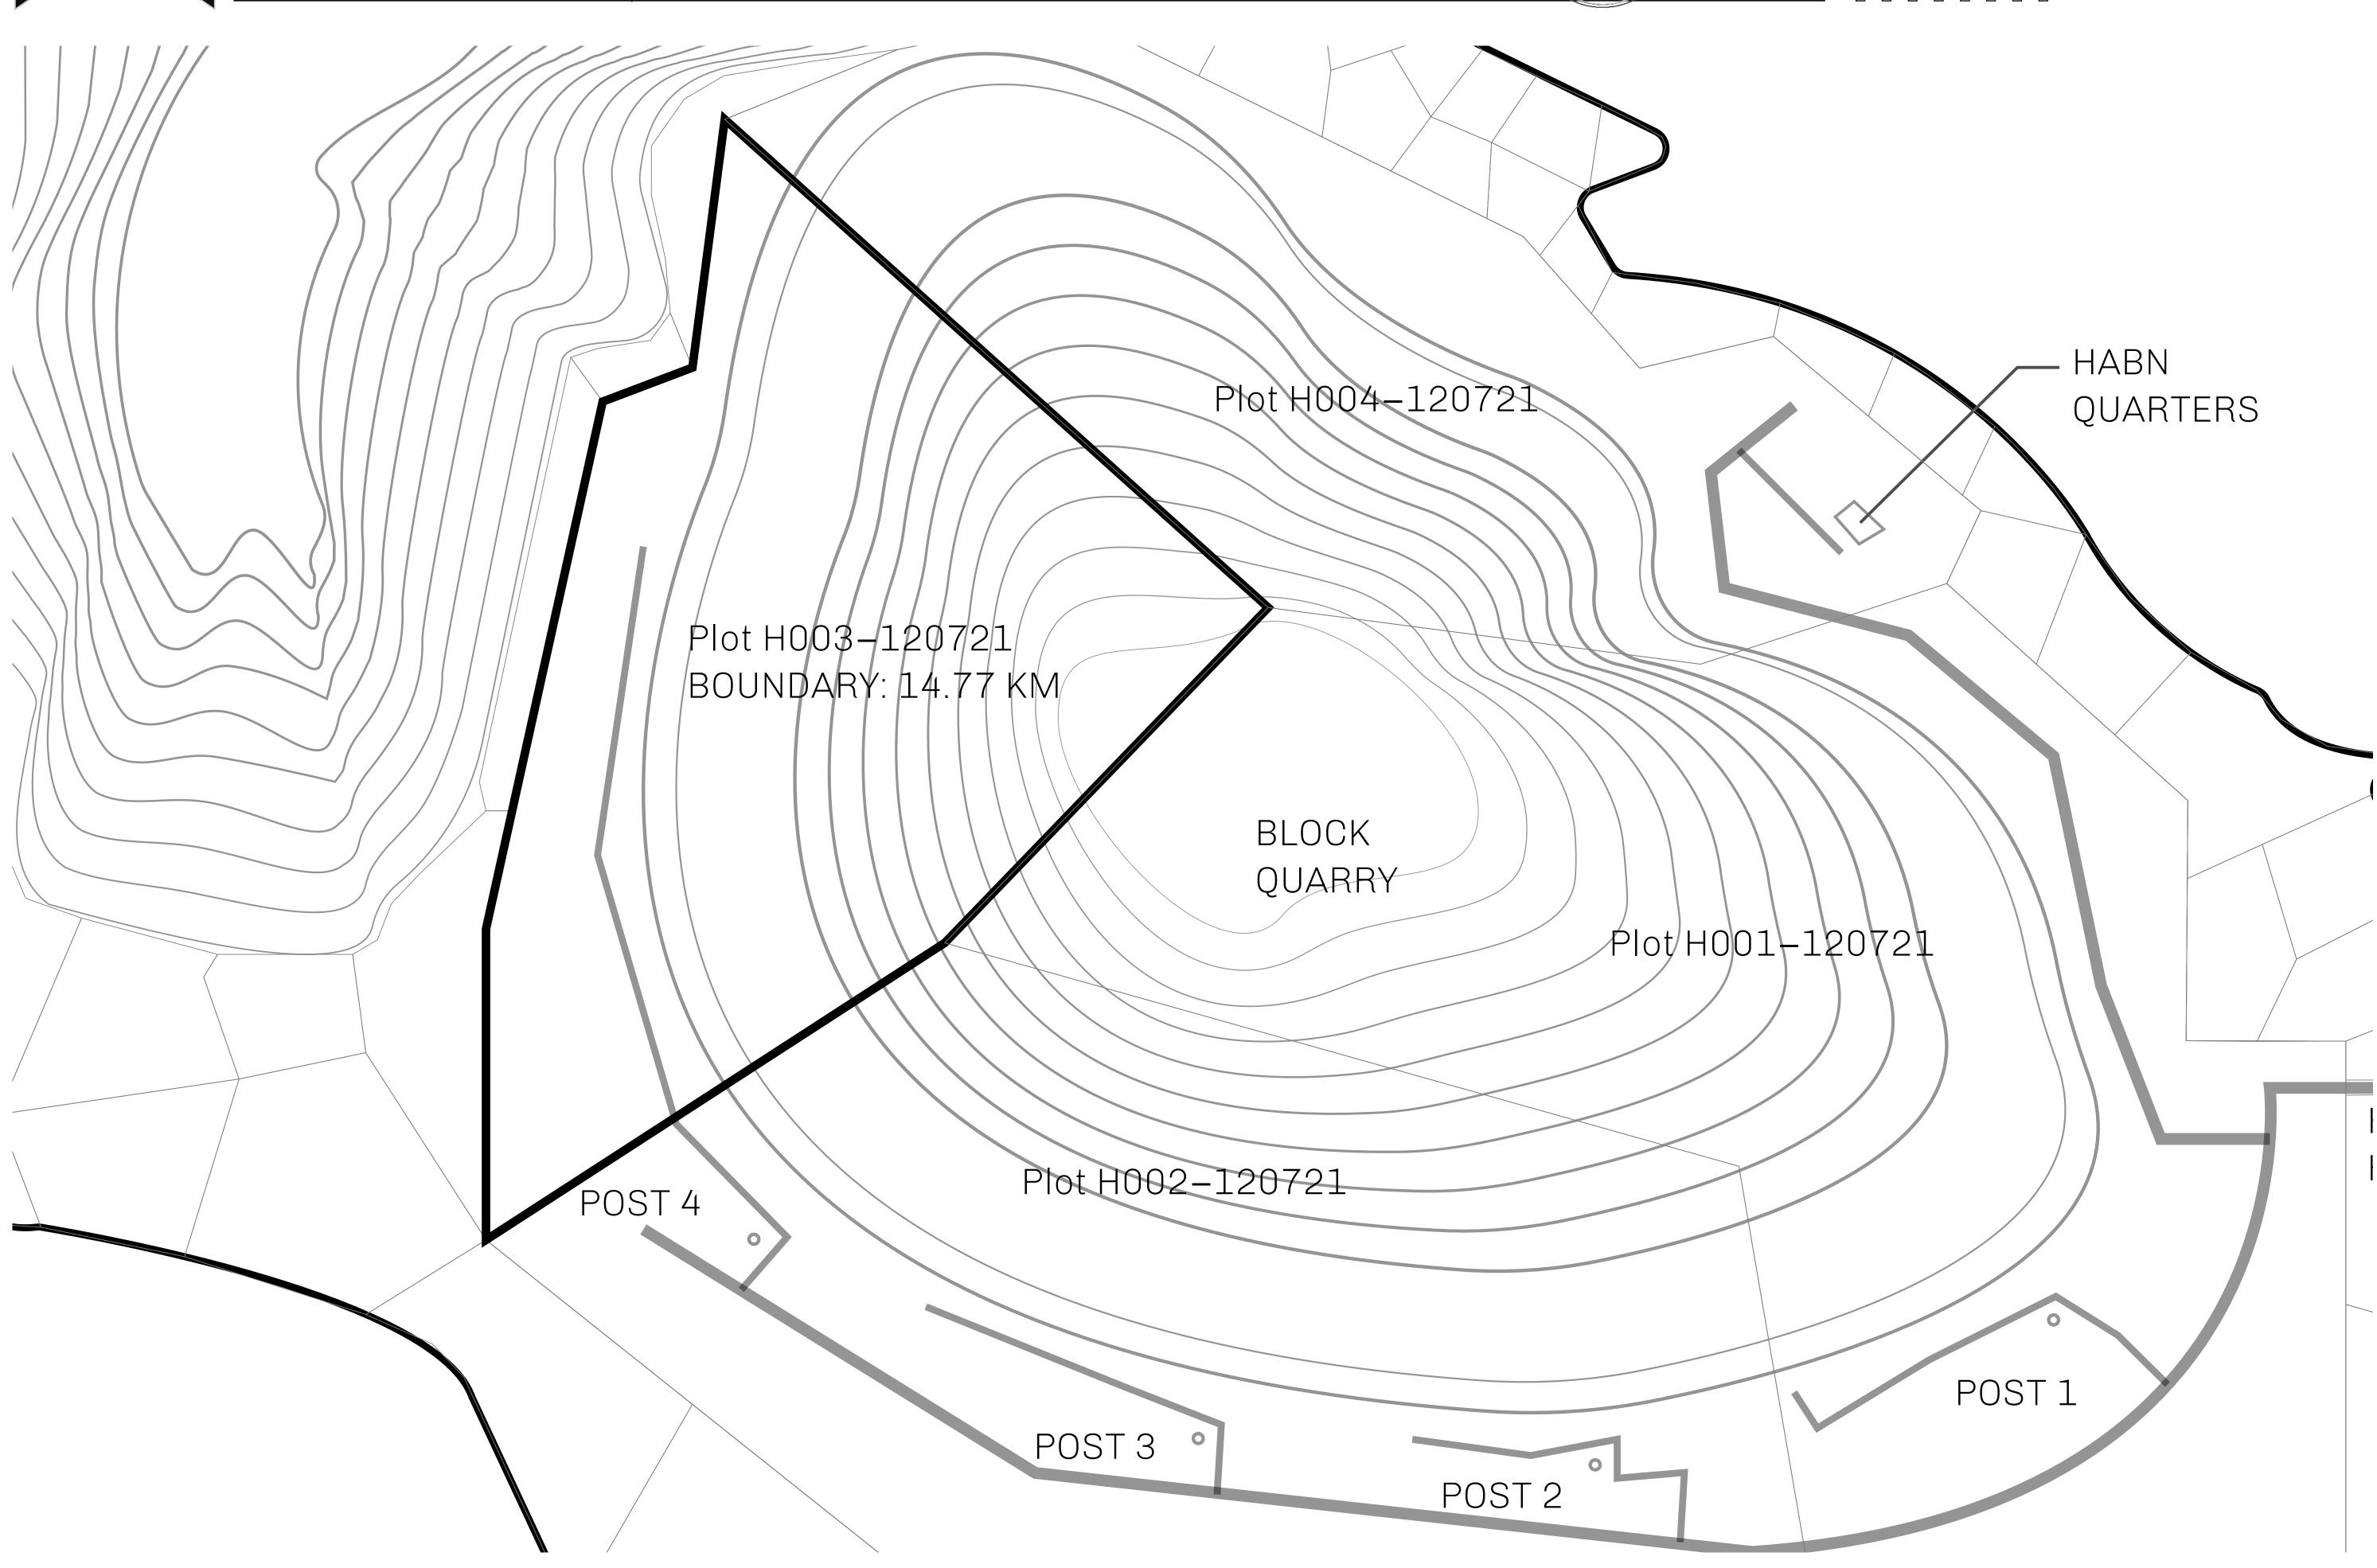

## THE BLOCK PEOPLE

HABN Island is the home of the Block Quarry, the operations center of the sophisticated tools that power financial transactions in the World. BUN, LTT, USDC, USDC platform credits, and NFT transactions and audits are handled on this island.

## GEOGRAPHY

COASTLINE BORDERS

HIGHEST POINT LOWEST POINT

PLOTS SCALE 63.72 KM (39.59 MILES)

OCEAN

MT HEPHAESTUS +2097 M PORT OF BLOCKCHAIN -95 M

181 1:50000

OWNER ENTITLEMENT

## H.M. LNFT Land Registry ADMINISTRATIVE AREA HABN ISLAND ISSUED 12 July 2021 July 2021 SCALE 1/50000

TYPE-A: 0.1% of all BUN sales (in USDC); Mint 4 NFT Stories