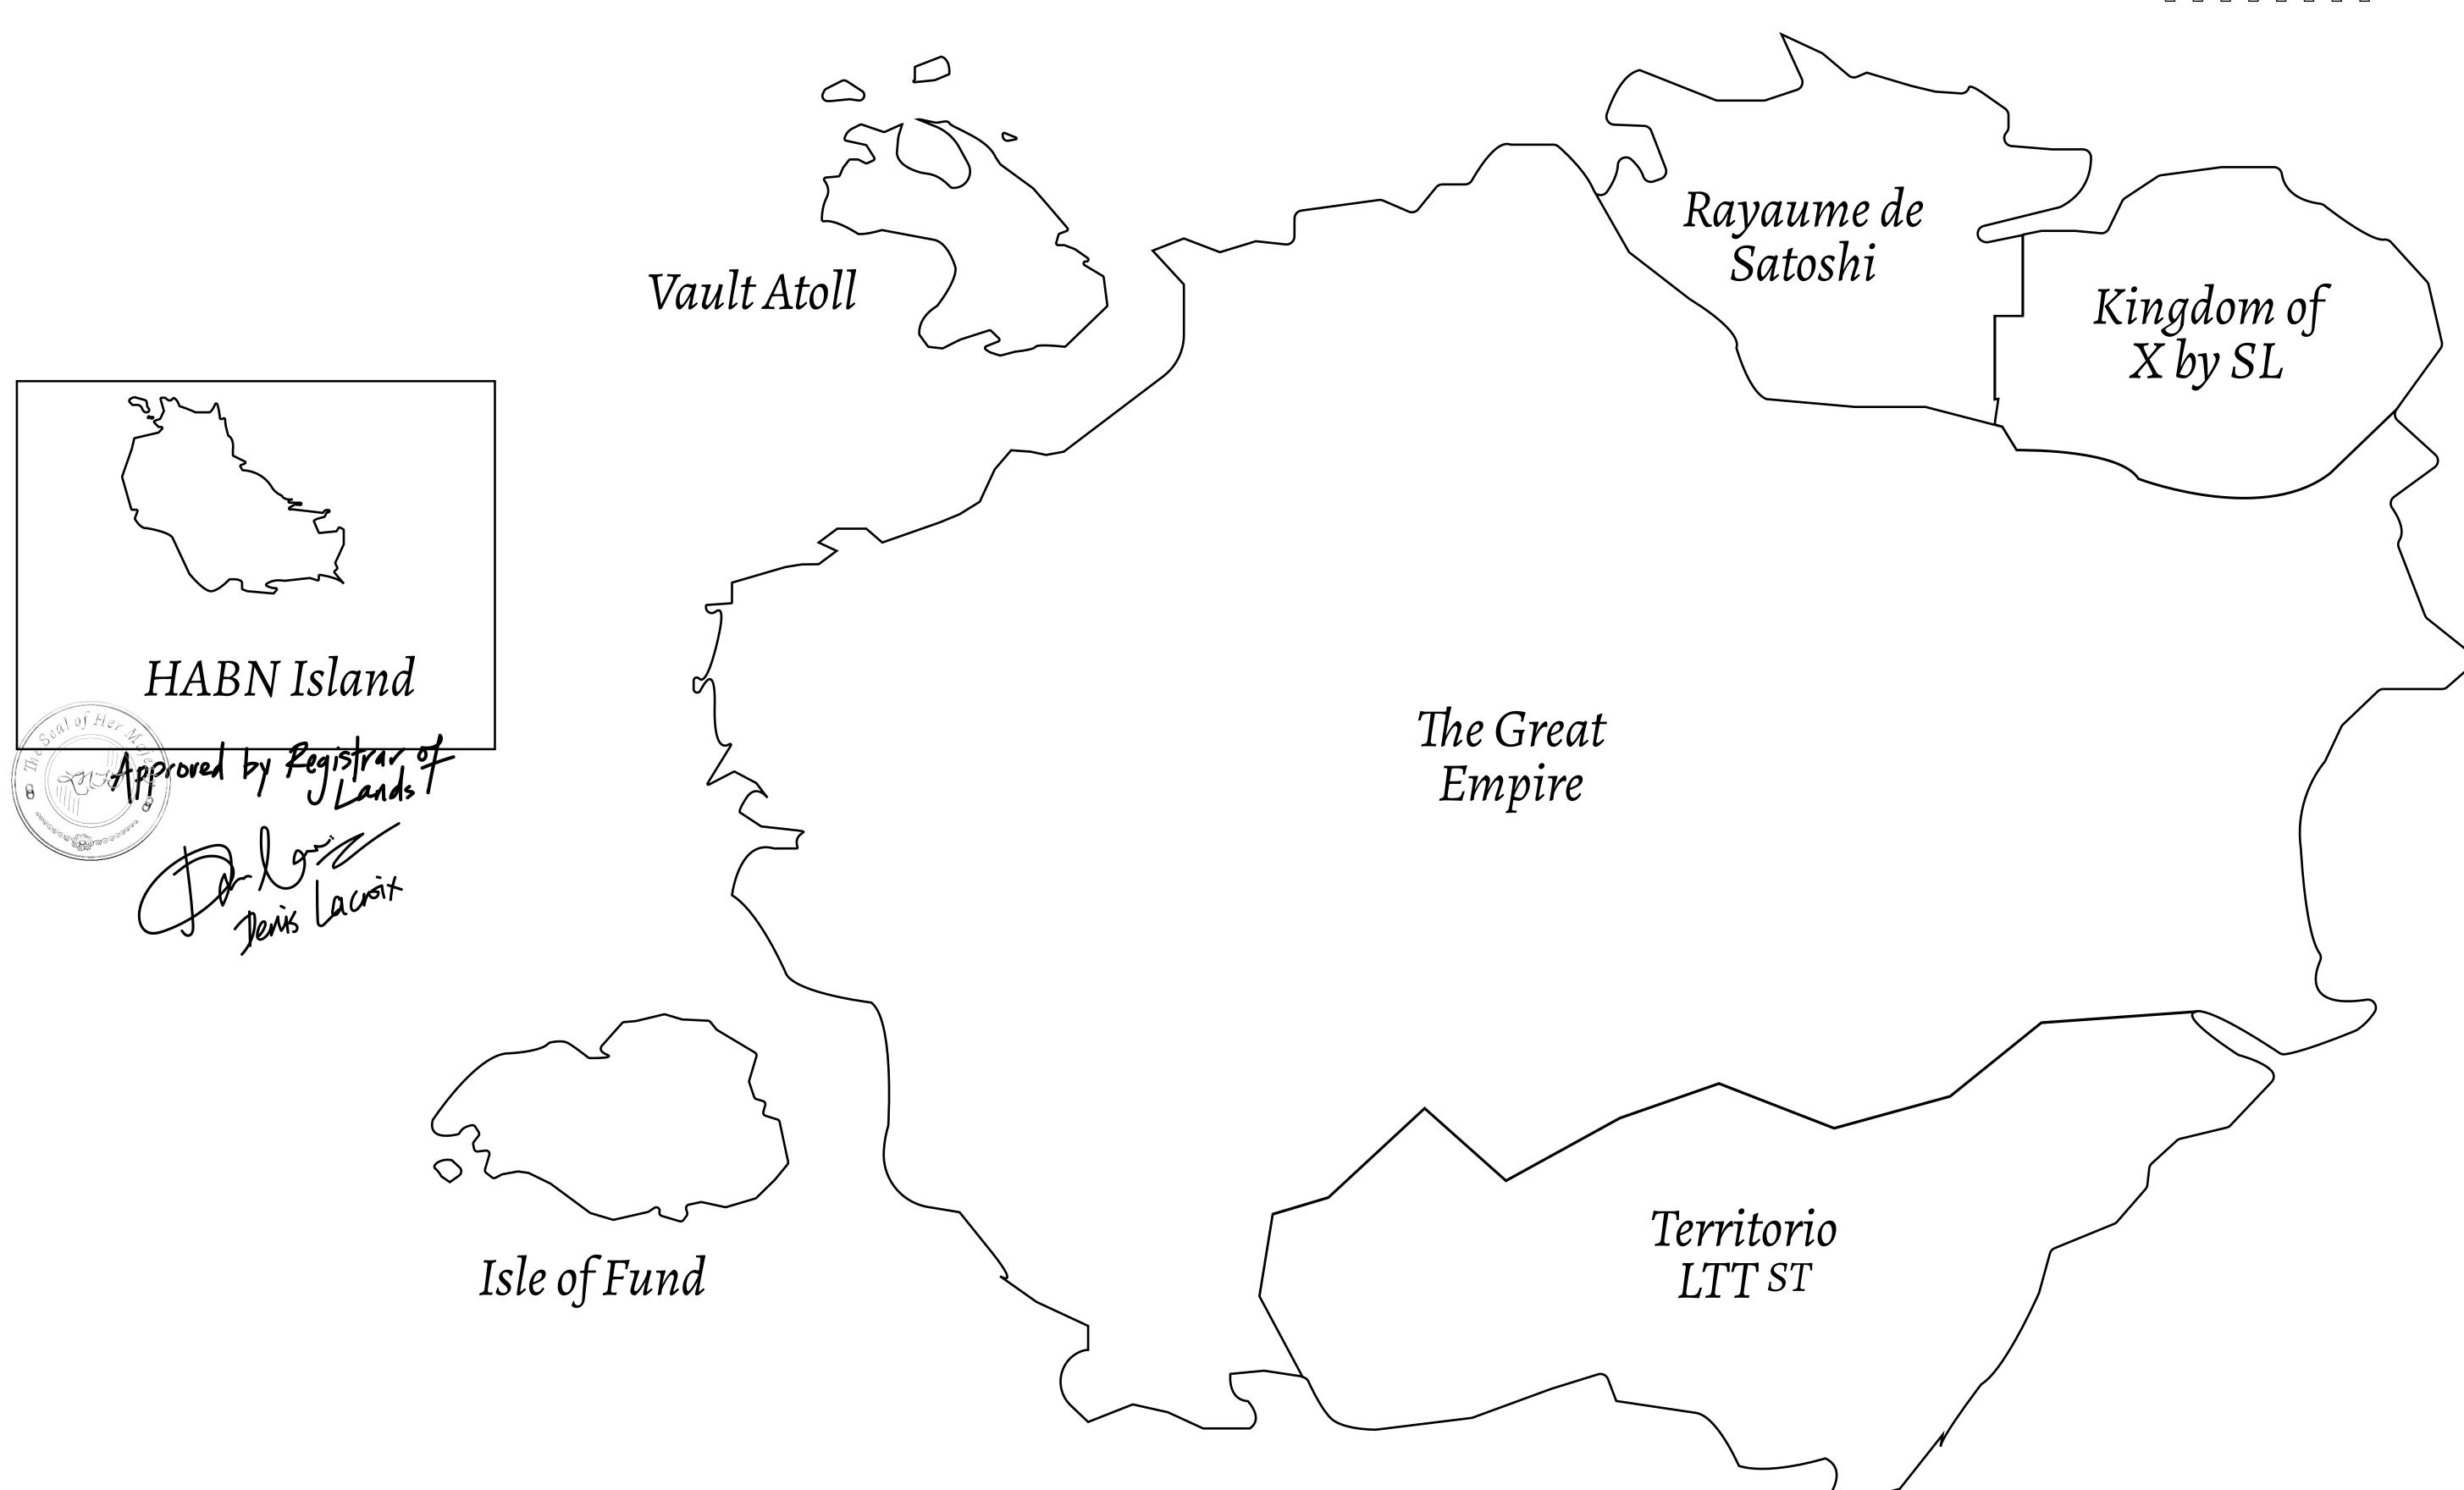

## THE BLOCK PEOPLE

HABN Island is the home of the Block Quarry, the operations center of the sophisticated tools that power financial transactions in the World. BUN, LTT, USDC, USDC platform credits, and NFT transactions and audits are handled on this island.

## GEOGRAPHY

COASTLINE BORDERS

HIGHEST POINT LOWEST POINT

PLOTS SCALE 63.72 KM (39.59 MILES)

OCEAN

MT HEPHAESTUS +2097 M PORT OF BLOCKCHAIN -95 M

181 1:50000

OWNER ENTITLEMENT

## H.M. LNFT Land Registry ADMINISTRATIVE AREA HABN ISLAND ISSUED 12 July 2021 July 2021 SCALE 1/50000

TYPE-A: 0.1% of all BUN sales (in USDC); Mint 4 NFT Stories