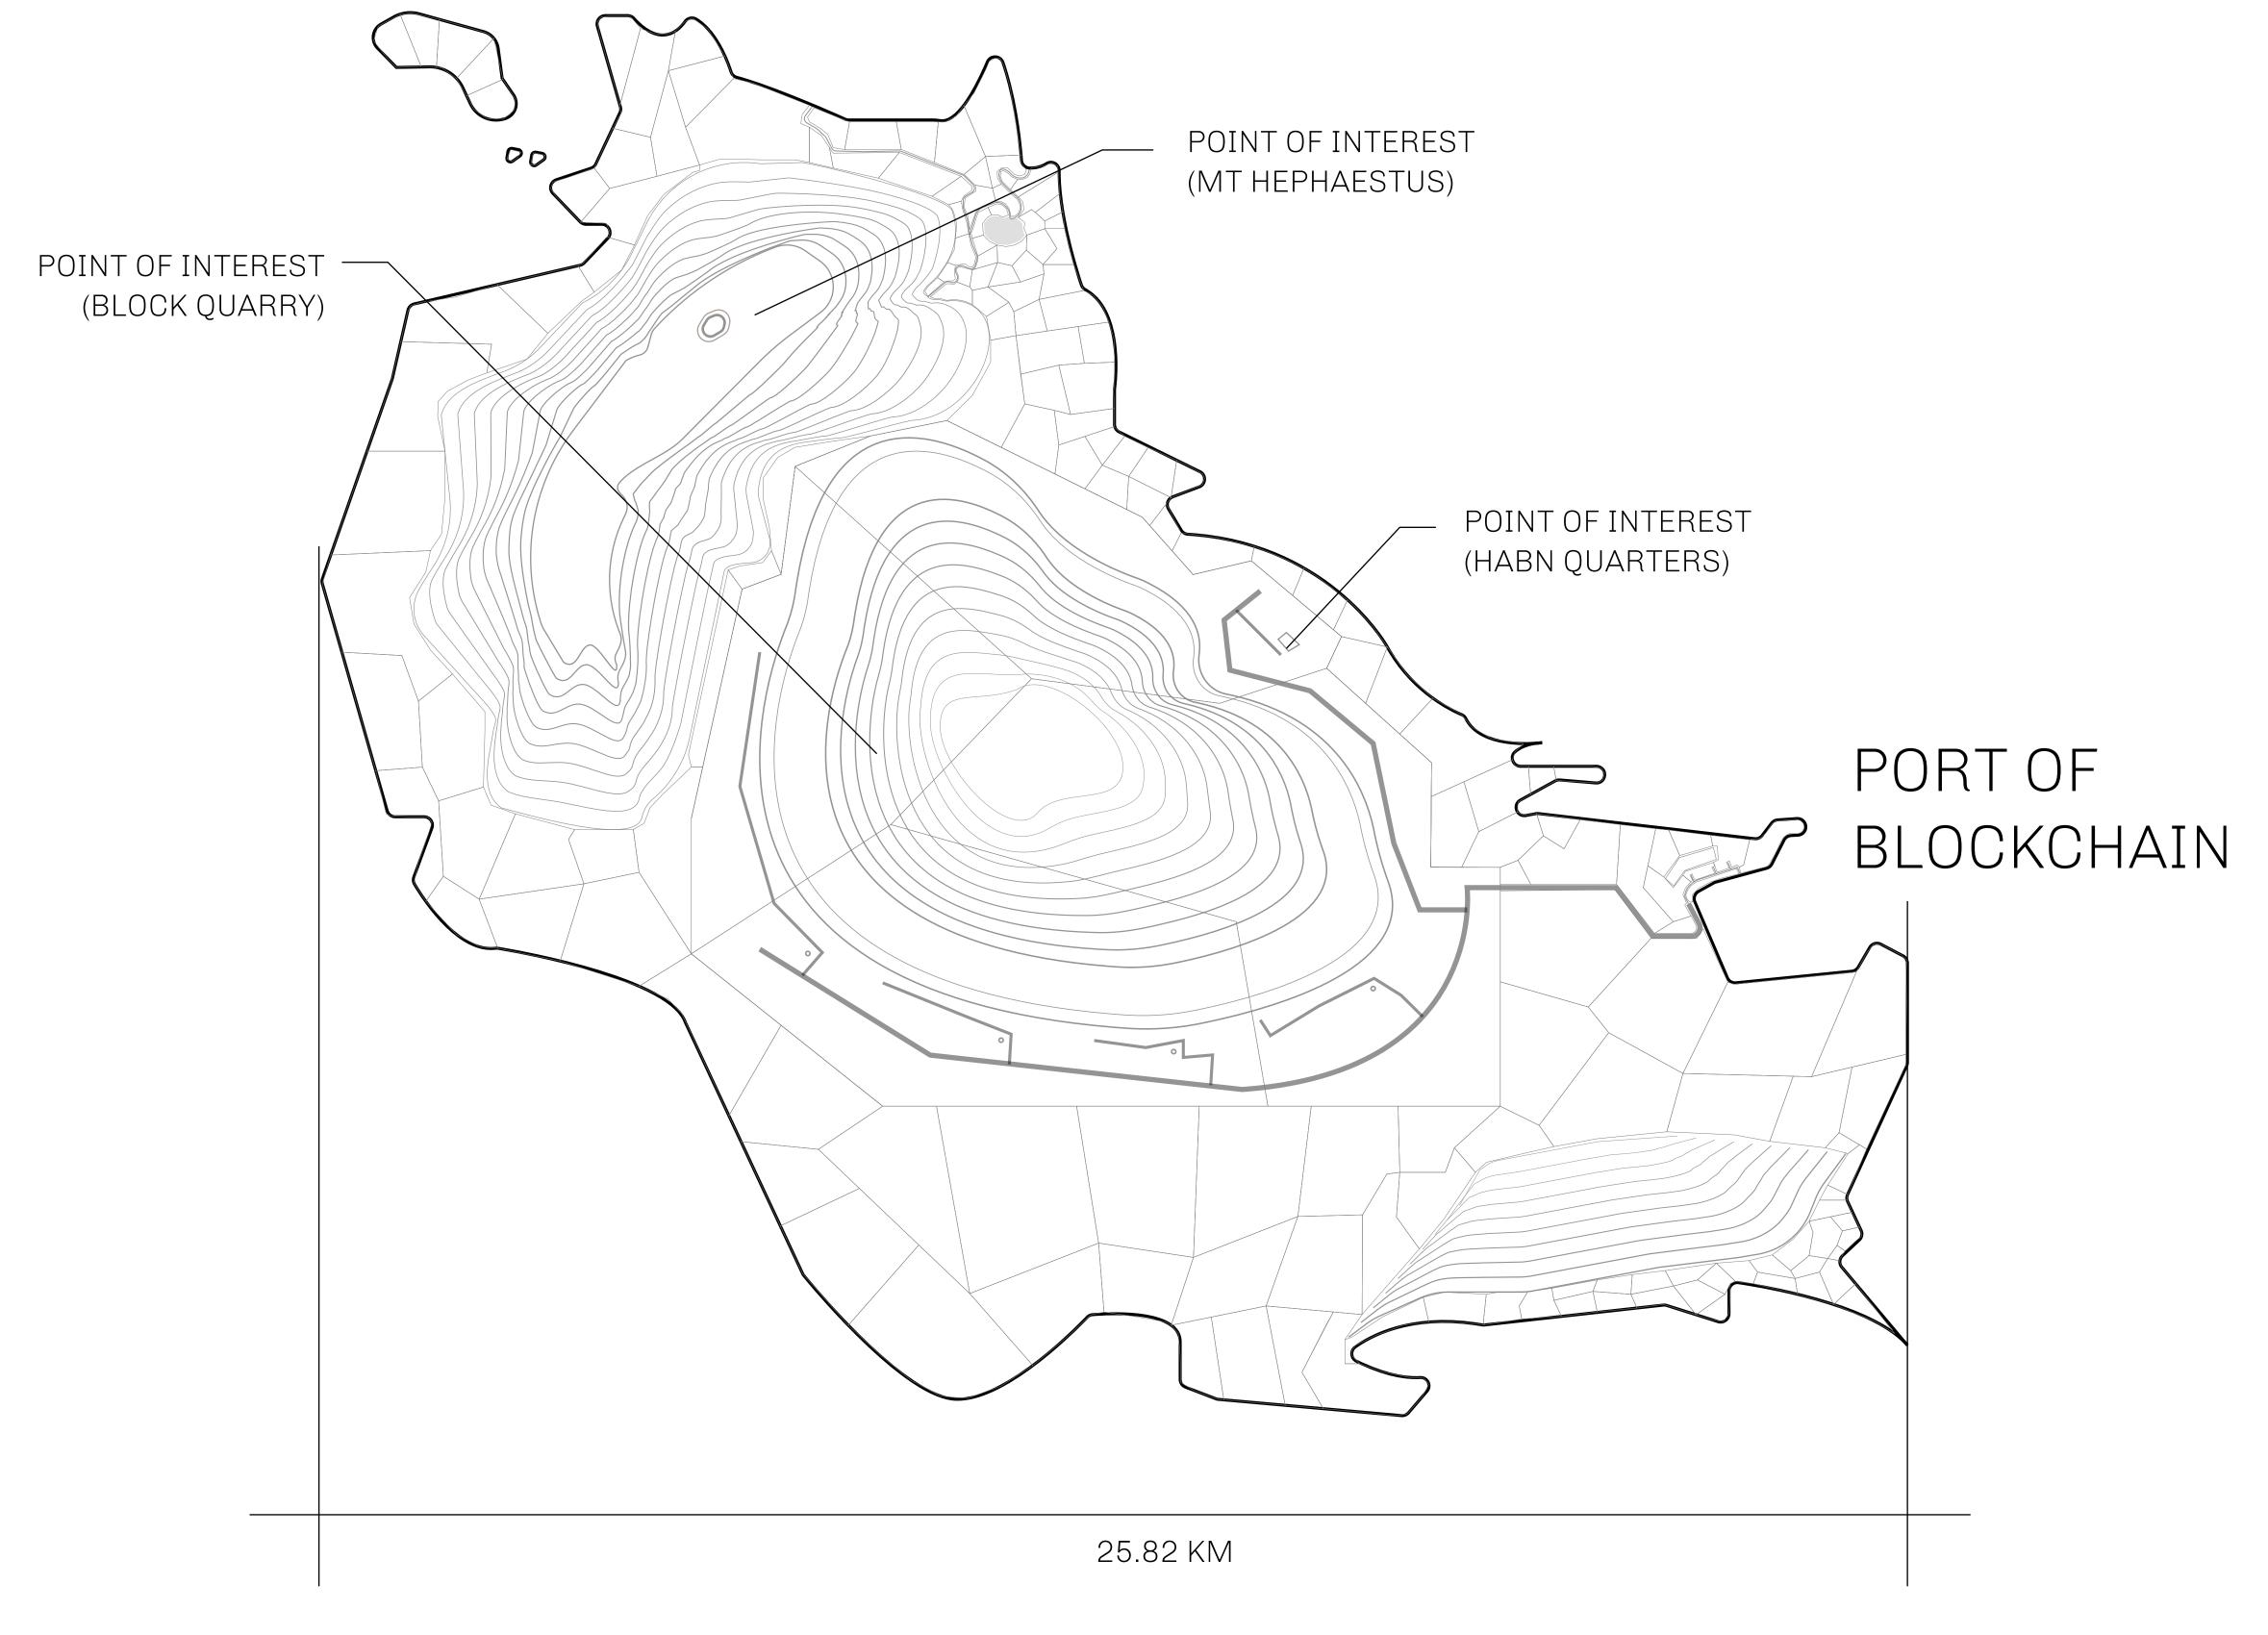

## GEOGRAPHY

COASTLINE BORDERS

HIGHEST POINT LOWEST POINT

PLOTS SCALE 63.72 KM (39.59 MILES)

OCEAN

MT HEPHAESTUS +2097 M PORT OF BLOCKCHAIN -95 M

181 1:50000

OWNER ENTITLEMENT

## H.M. LNFT Land Registry ADMINISTRATIVE AREA HABN ISLAND ISSUED 12 July 2021 July 2021 SCALE 1/50000

TYPE-A: 0.1% of all BUN sales (in USDC); Mint 4 NFT Stories