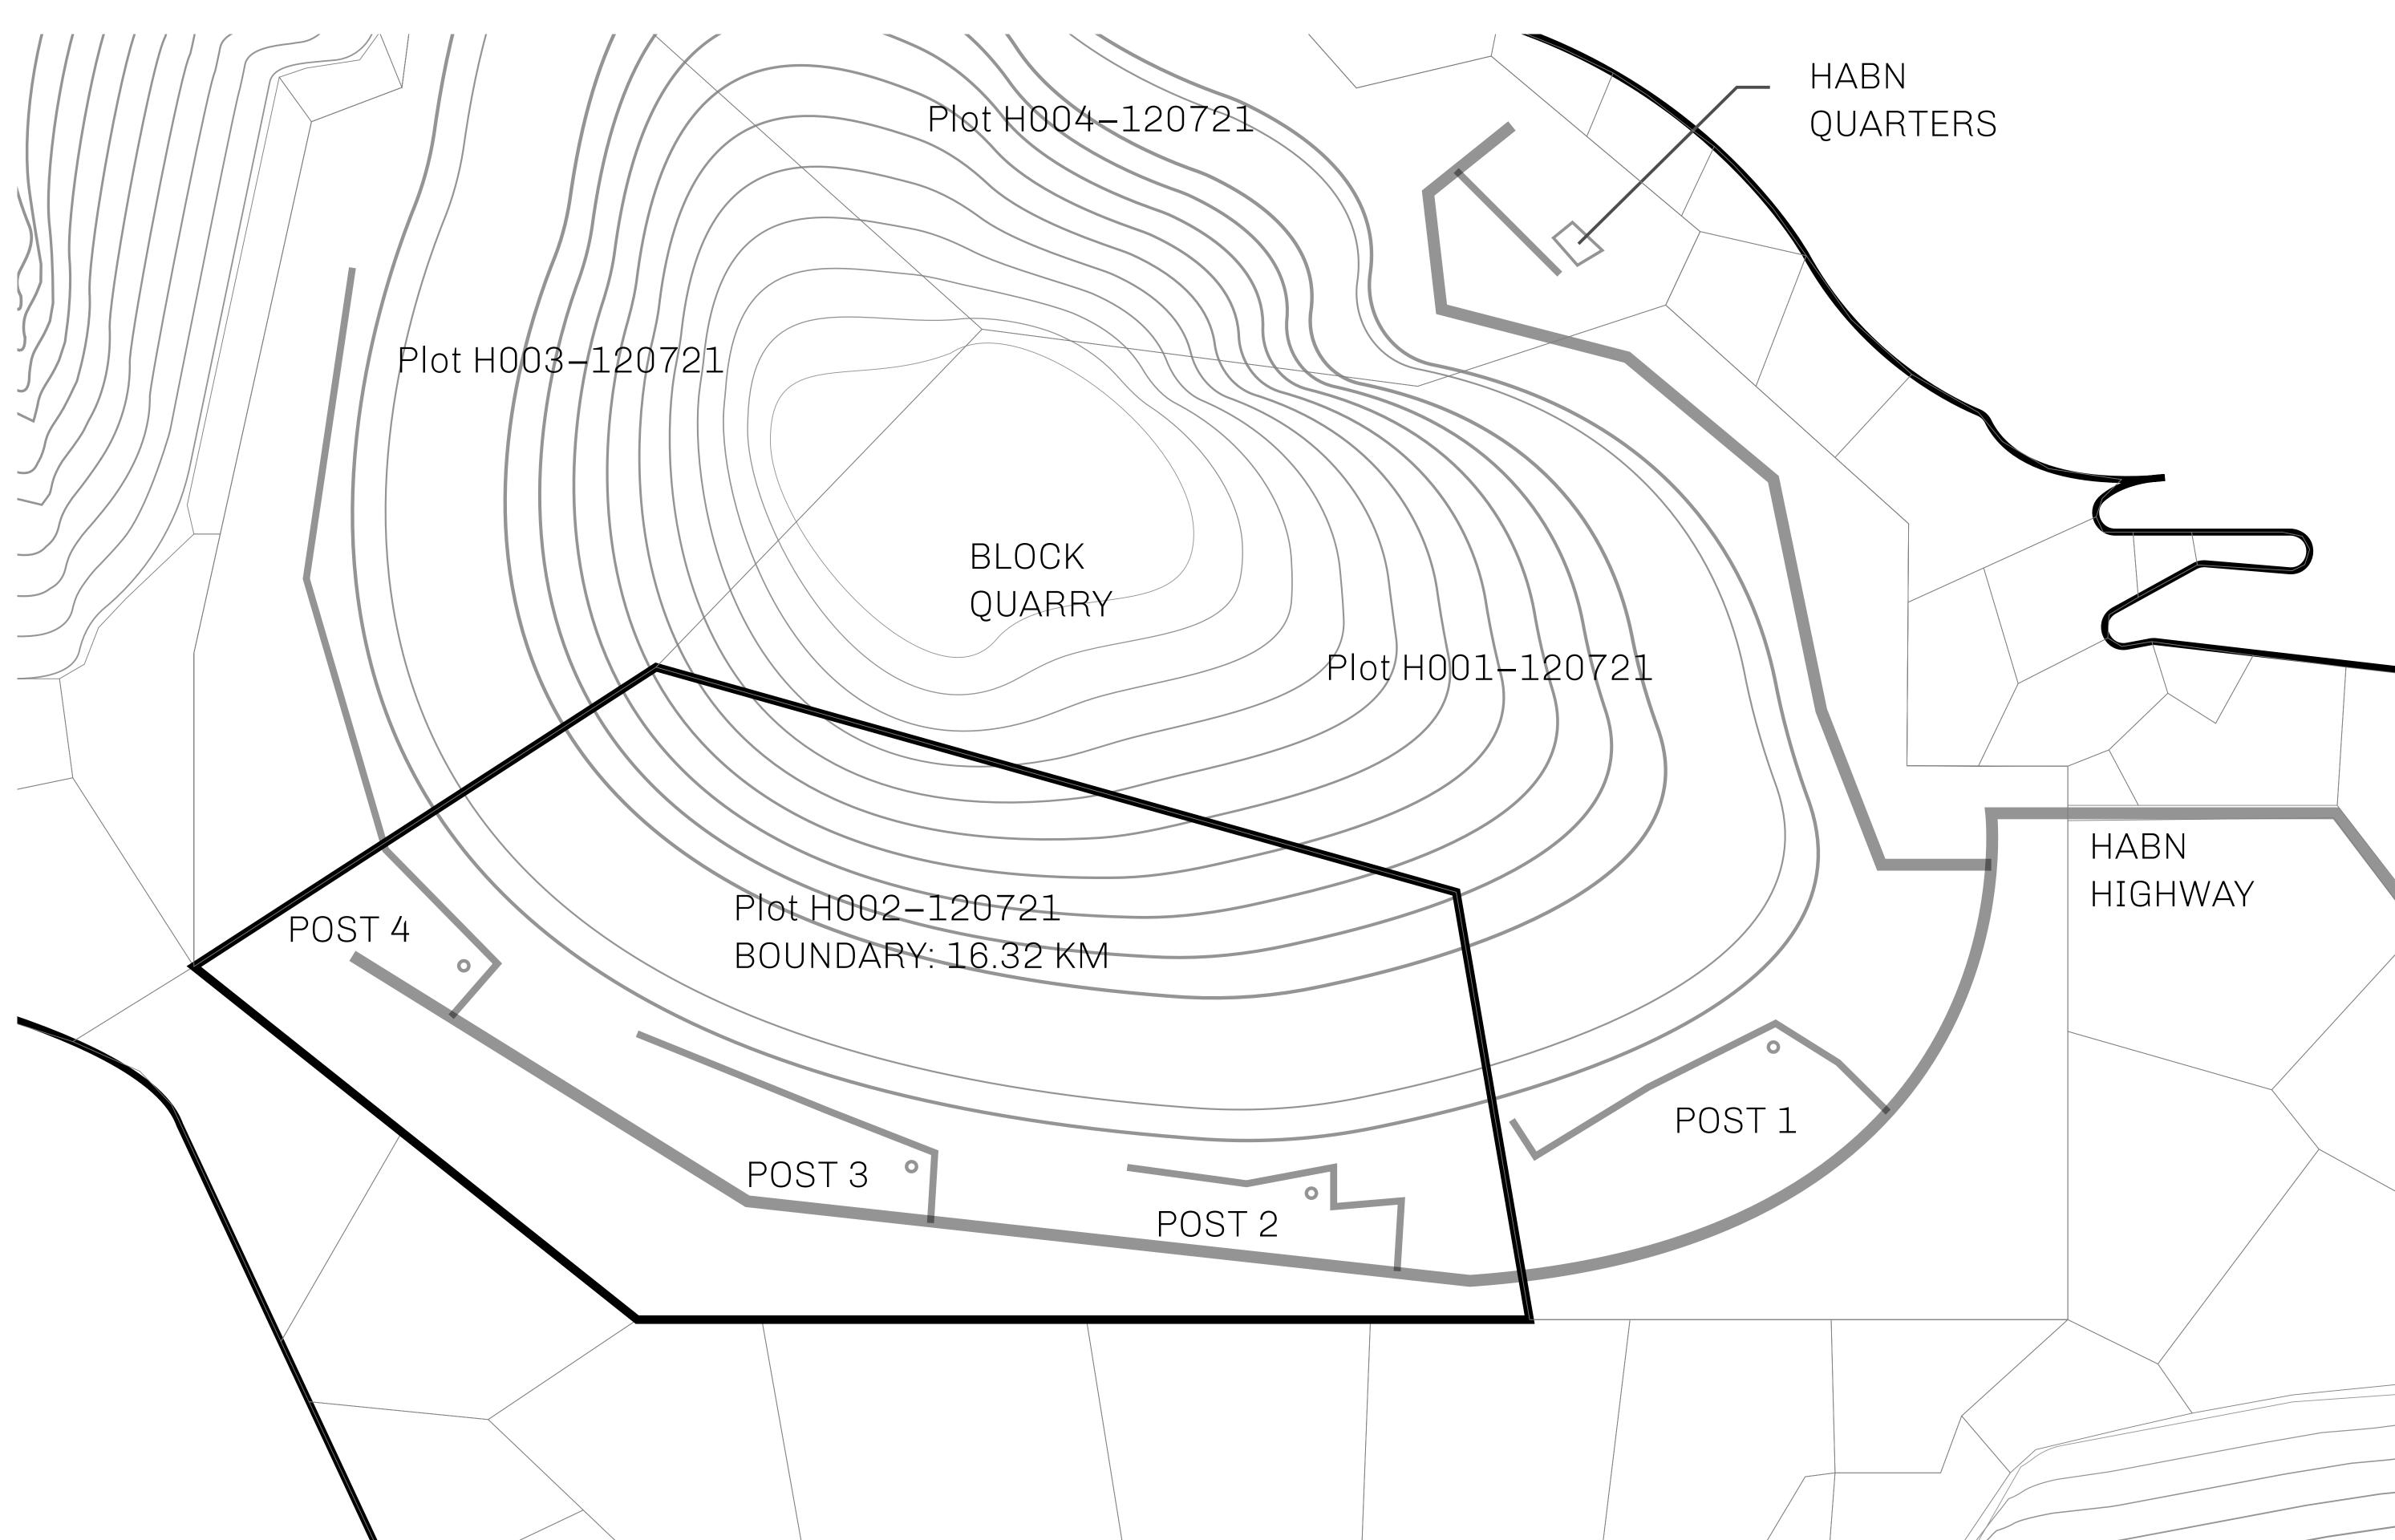

## THE BLOCK PEOPLE

HABN Island is the home of the Block Quarry, the operations center of the sophisticated tools that power financial transactions in the World. BUN, LTT, USDC, USDC platform credits, and NFT transactions and audits are handled on this island.

## H.M. LNFT Land Registry ADMINISTRATIVE AREA HABN ISLAND ISSUED 12 July 2021 TITLE NUMBER H002-120721 SCALE 1/50000

Type-R-c: Minimum of 3.650% of all BUN sales, less Pioneer Badge rewards (in USDC); Mint 4 NFT Stories