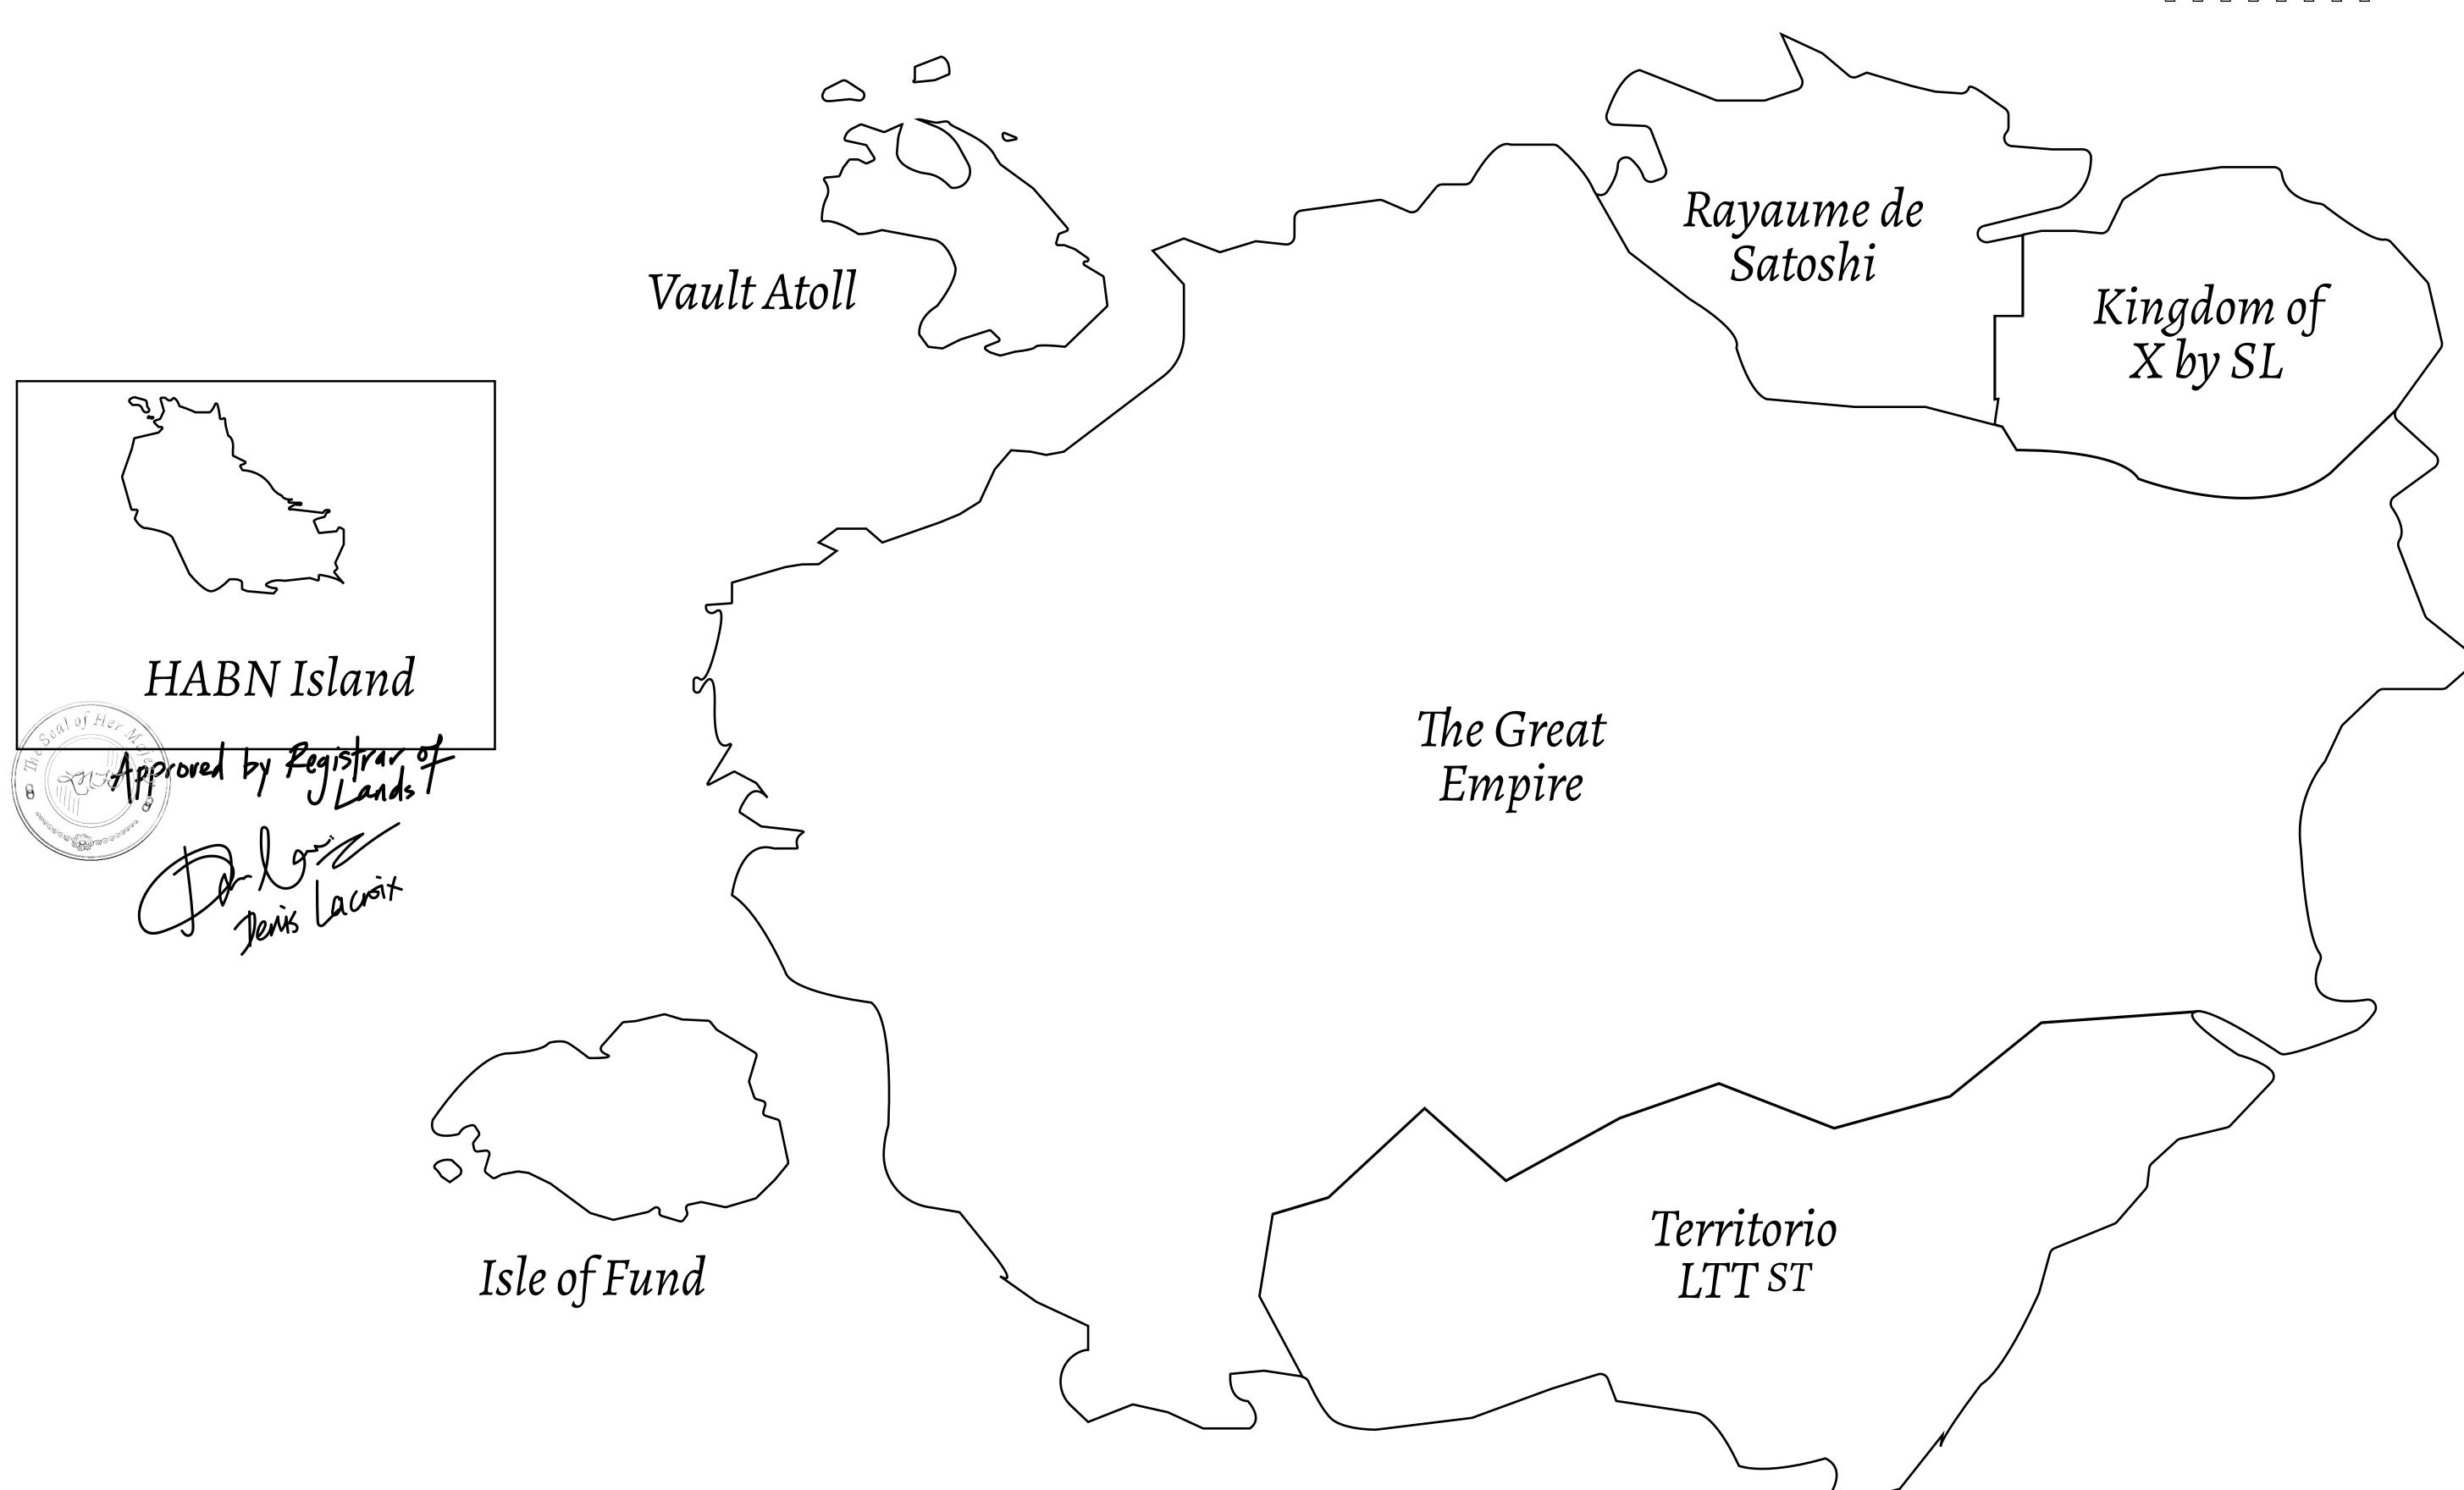

## THE BLOCK PEOPLE

HABN Island is the home of the Block Quarry, the operations center of the sophisticated tools that power financial transactions in the World. BUN, LTT, USDC, USDC platform credits, and NFT transactions and audits are handled on this island.

## GEOGRAPHY

COASTLINE BORDERS

HIGHEST POINT LOWEST POINT

PLOTS SCALE 63.72 KM (39.59 MILES)

OCEAN

MT HEPHAESTUS +2097 M PORT OF BLOCKCHAIN -95 M

181 1:50000

OWNER ENTITLEMENT