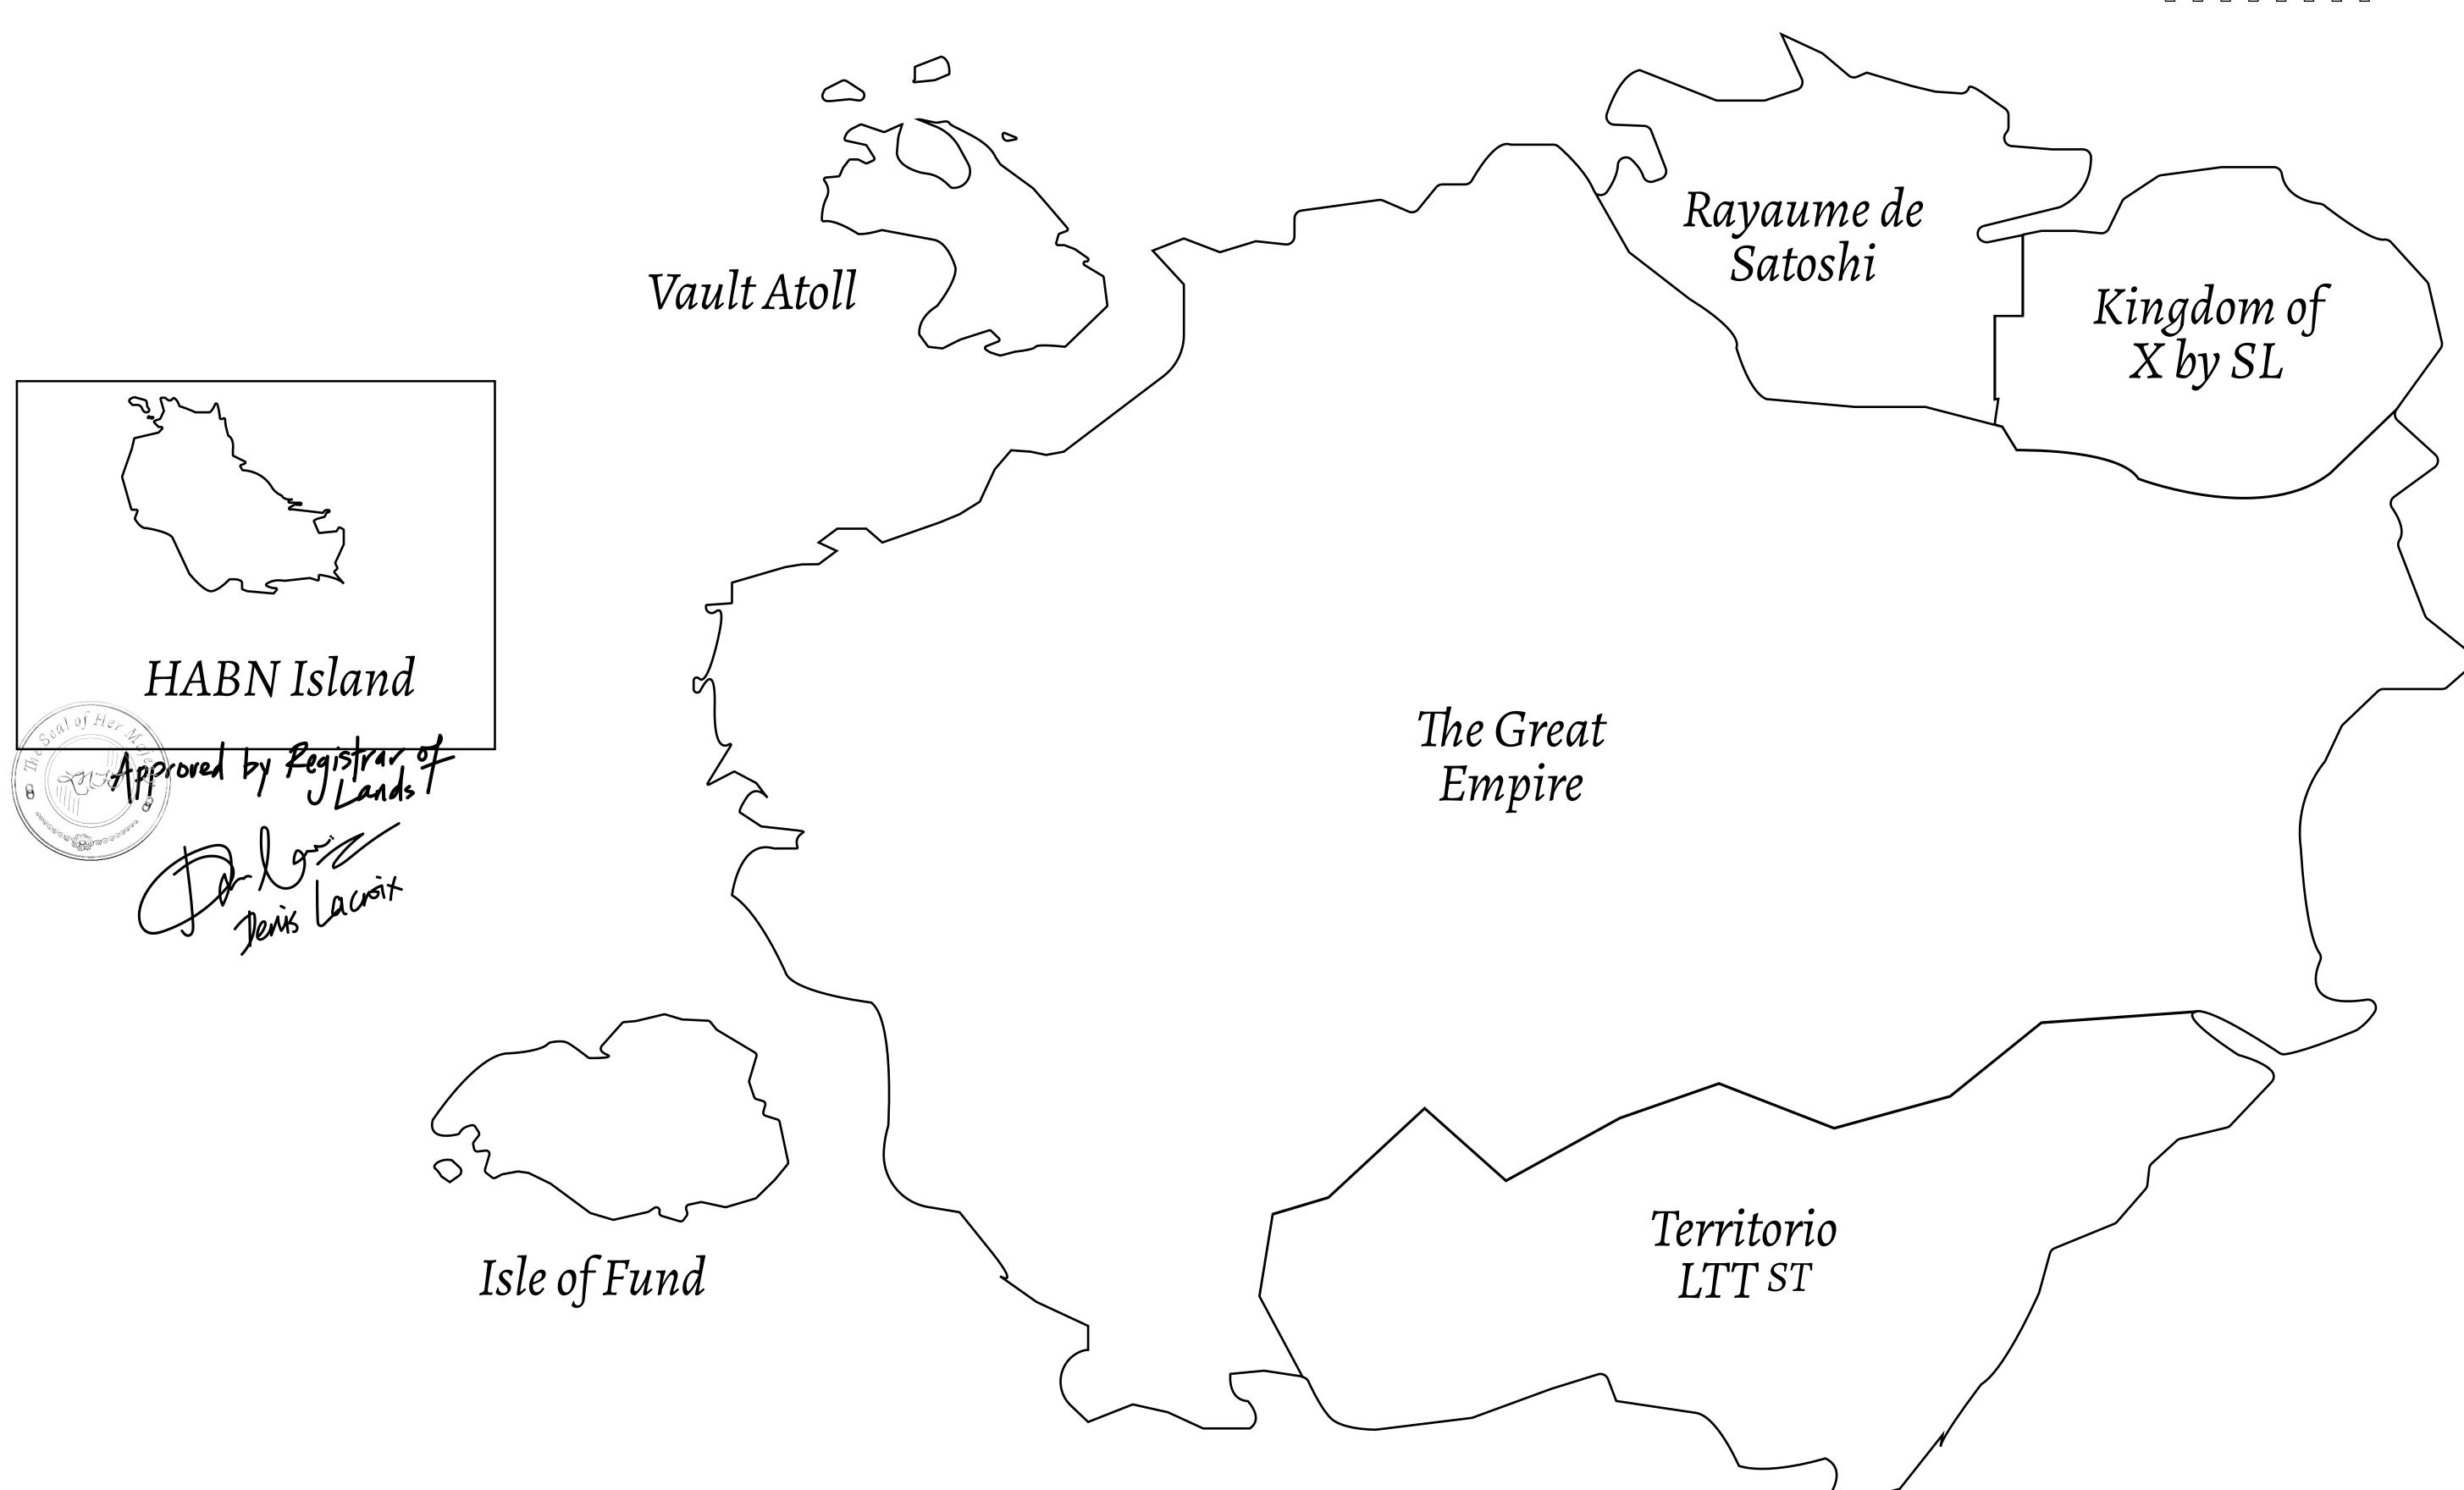

## GEOGRAPHY

COASTLINE BORDERS

HIGHEST POINT LOWEST POINT

PLOTS SCALE 63.72 KM (39.59 MILES)

OCEAN

MT HEPHAESTUS +2097 M PORT OF BLOCKCHAIN -95 M

181 1:50000

OWNER ENTITLEMENT

## H.M. LNFT Land Registry ADMINISTRATIVE AREA HABN ISLAND TITLE NUMBER H001-120721 SCALE 1/50000

Type H: 0.5% of all BUN sales (in USDC); Mint 4 NFT Stories