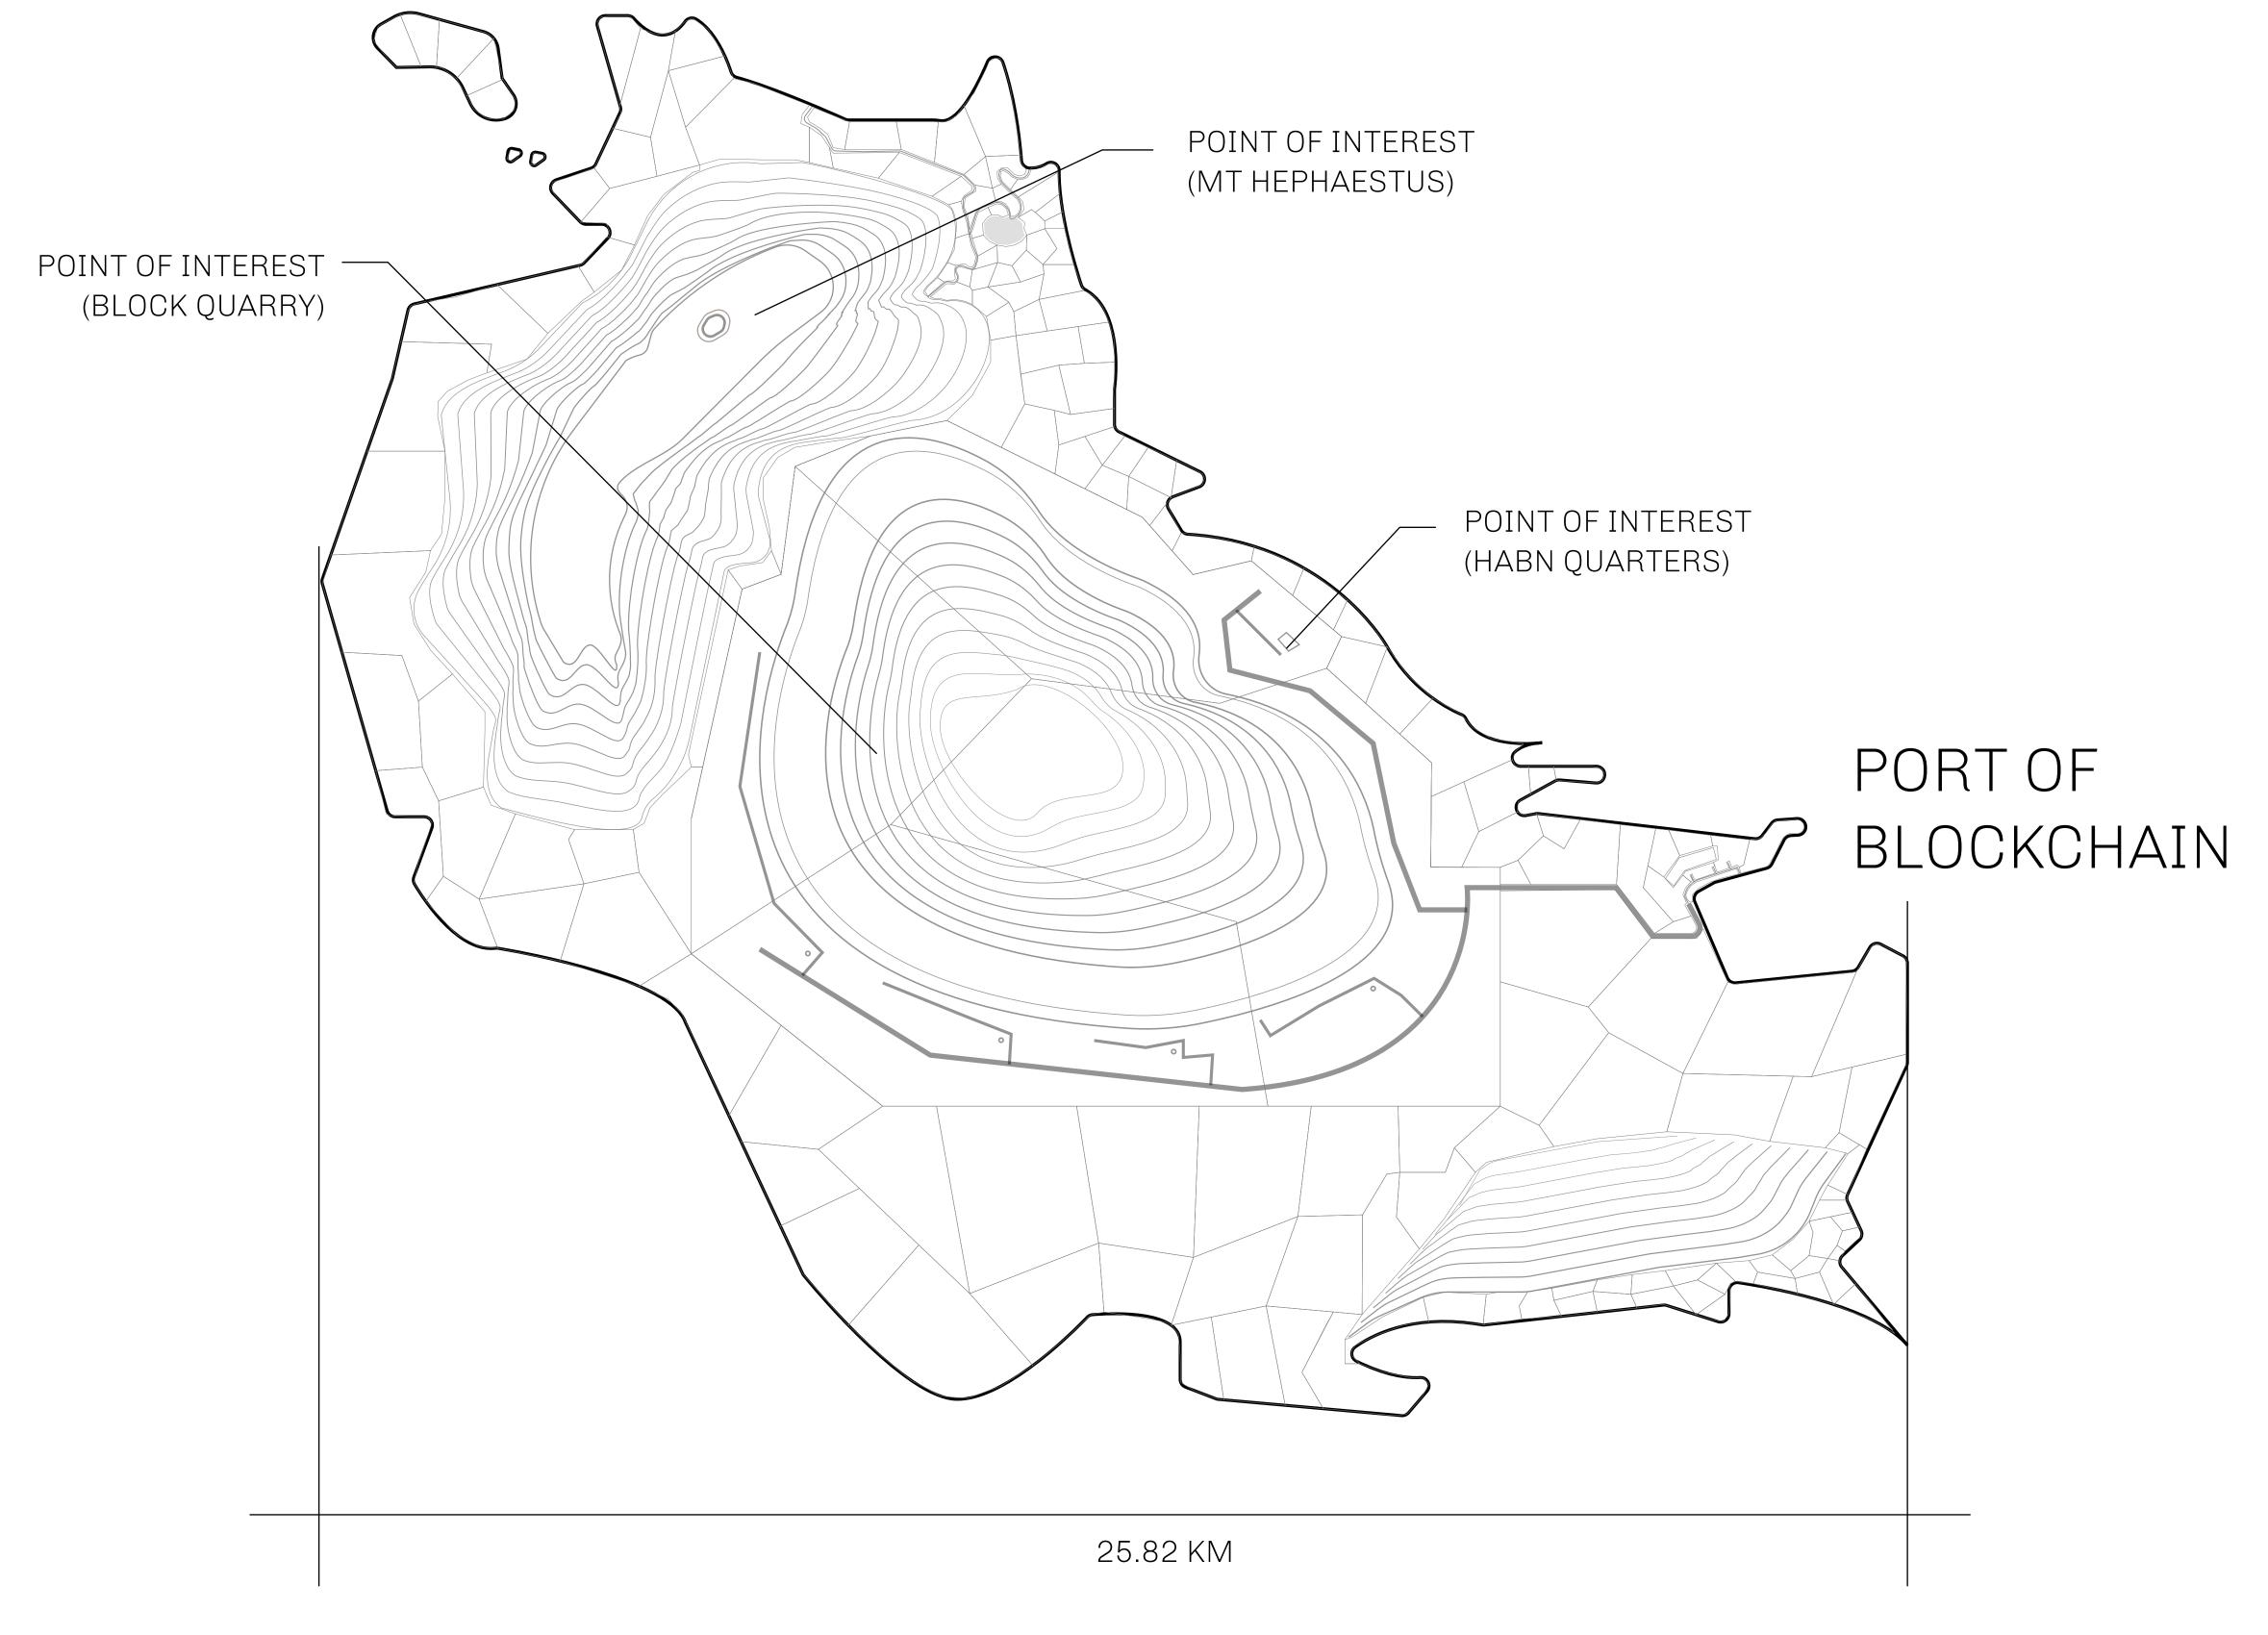

## THE BLOCK PEOPLE

HABN Island is the home of the Block Quarry, the operations center of the sophisticated tools that power financial transactions in the World. BUN, LTT, USDC, USDC platform credits, and NFT transactions and audits are handled on this island.

## GEOGRAPHY

COASTLINE BORDERS

HIGHEST POINT LOWEST POINT

PLOTS SCALE 63.72 KM (39.59 MILES)

OCEAN

MT HEPHAESTUS +2097 M PORT OF BLOCKCHAIN -95 M

181 1:50000

OWNER ENTITLEMENT