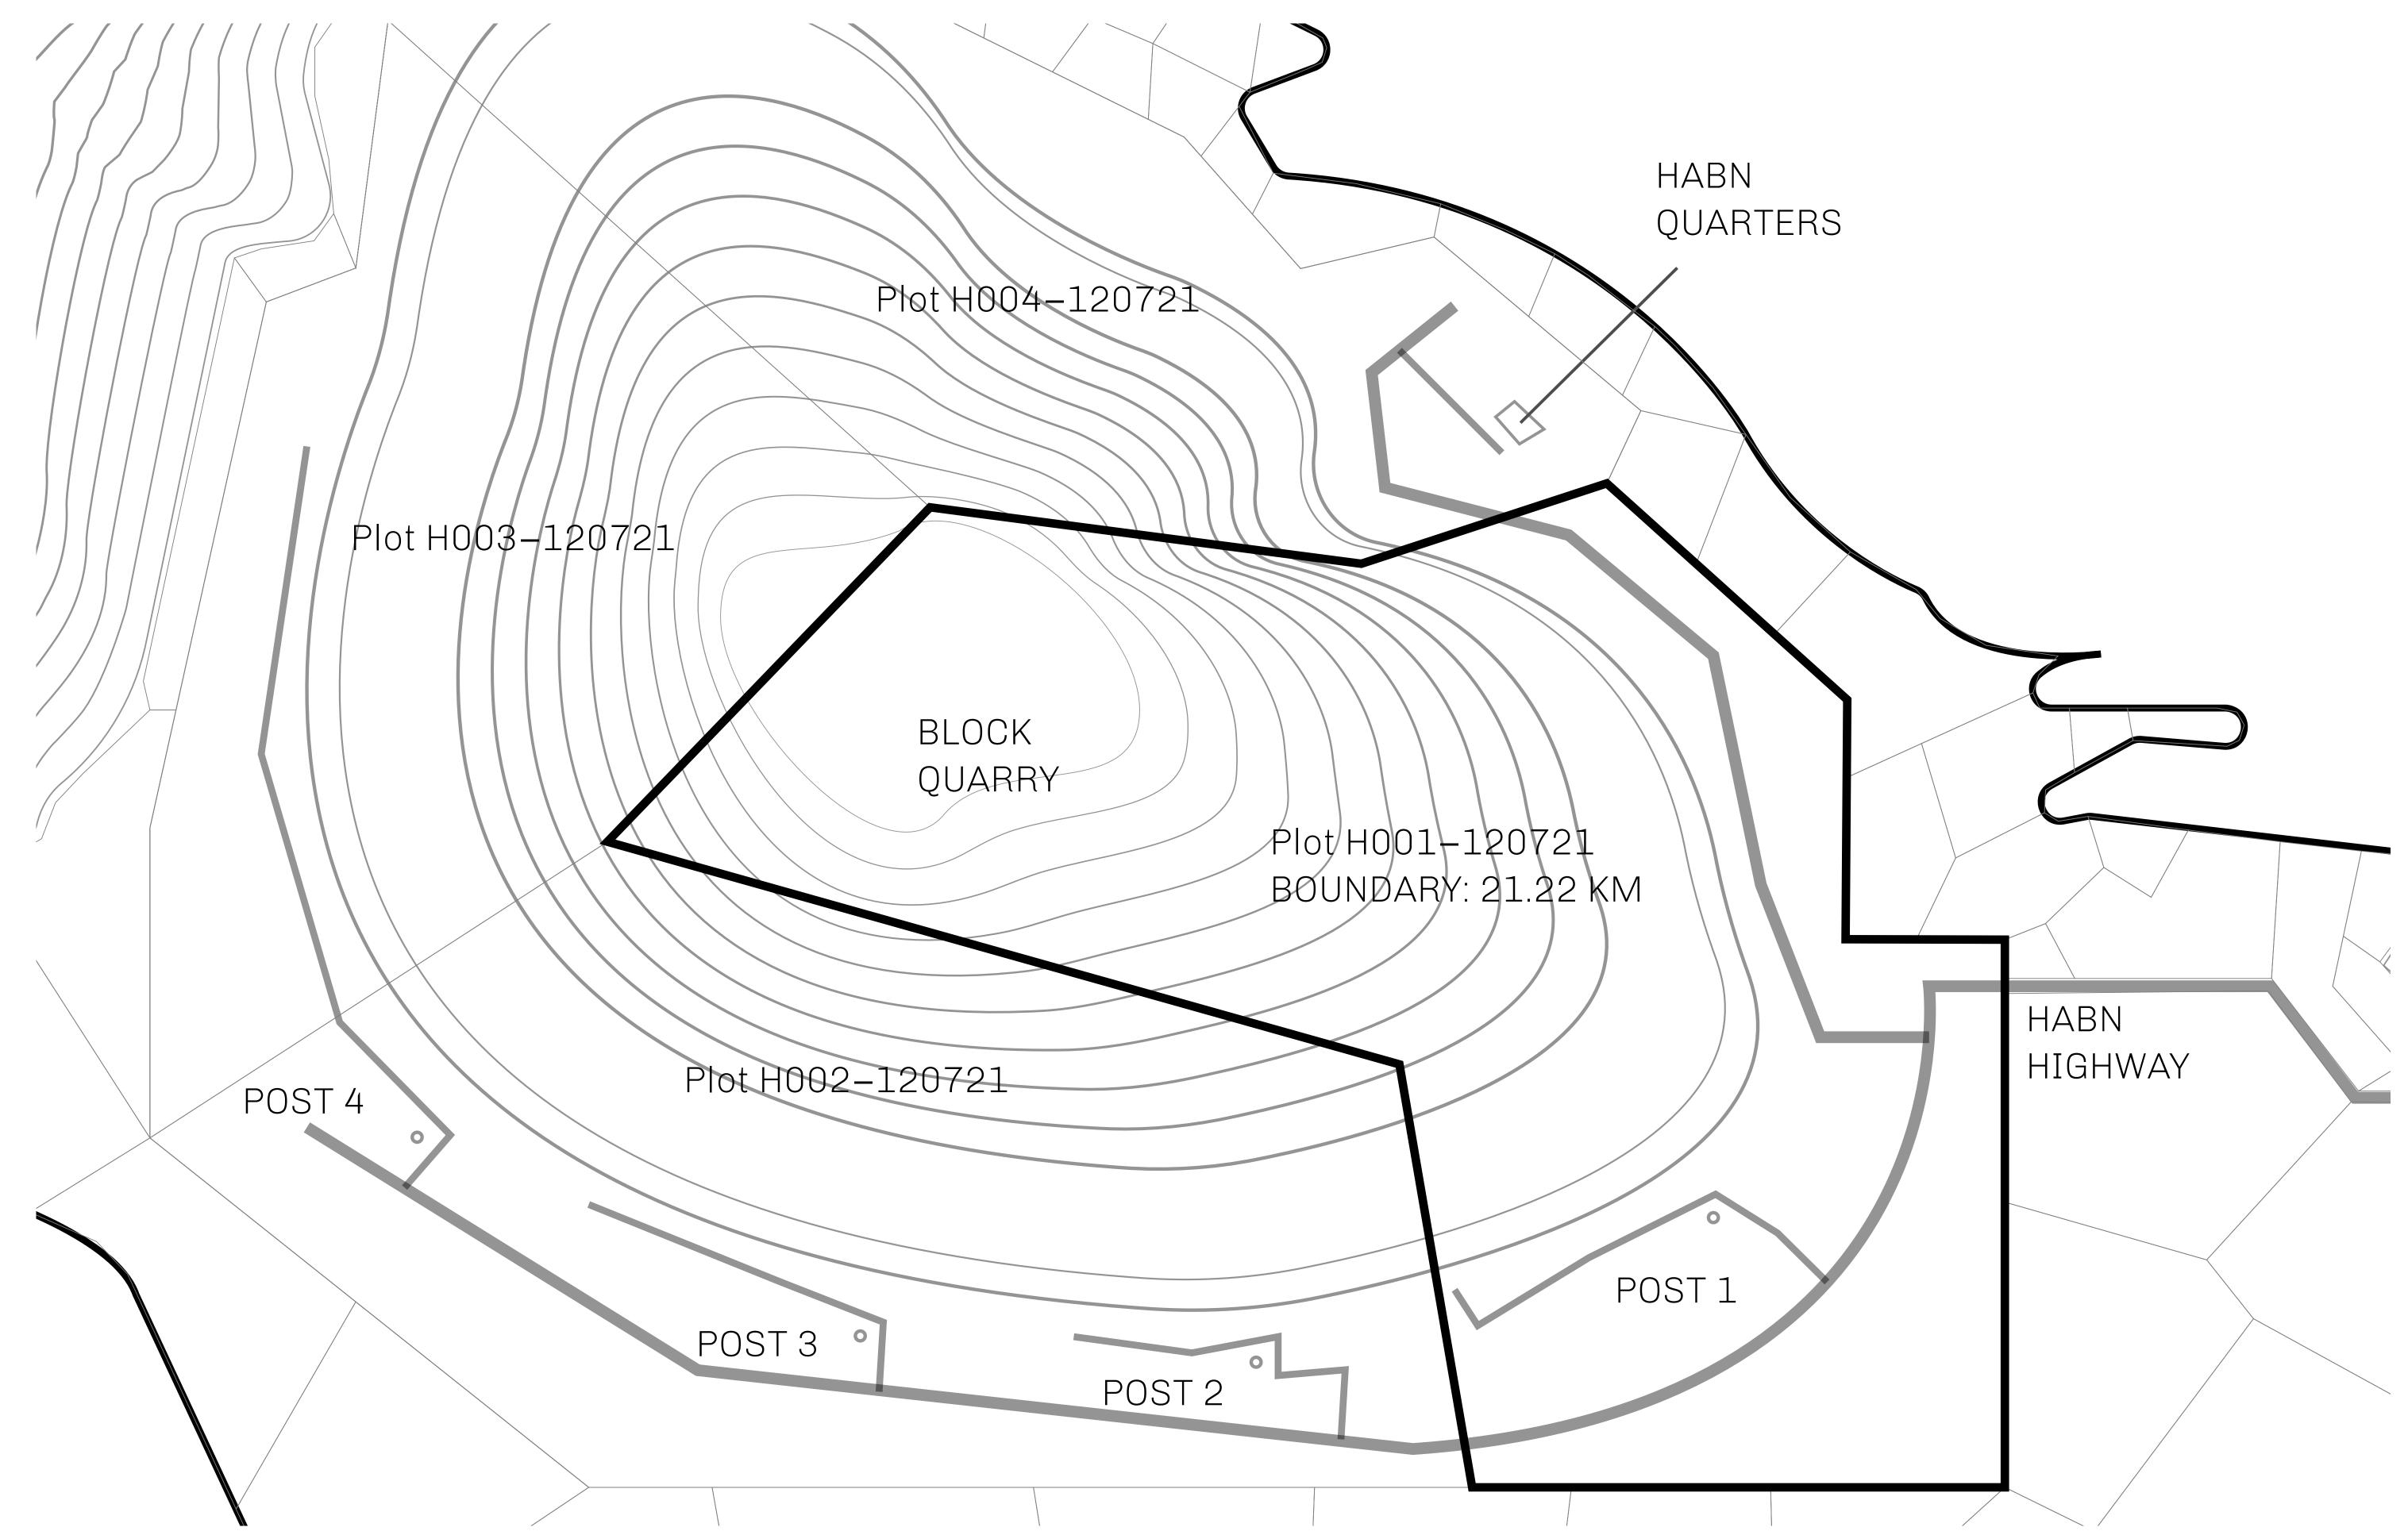

## THE BLOCK PEOPLE

HABN Island is the home of the Block Quarry, the operations center of the sophisticated tools that power financial transactions in the World. BUN, LTT, USDC, USDC platform credits, and NFT transactions and audits are handled on this island.

## GEOGRAPHY

COASTLINE BORDERS

HIGHEST POINT LOWEST POINT

PLOTS SCALE 63.72 KM (39.59 MILES)

OCEAN

MT HEPHAESTUS +2097 M PORT OF BLOCKCHAIN -95 M

181 1:50000

OWNER ENTITLEMENT

## H.M. LNFT Land Registry ADMINISTRATIVE AREA HABN ISLAND TITLE NUMBER H001-120721 SCALE 1/50000

Type H: 0.5% of all BUN sales (in USDC); Mint 4 NFT Stories